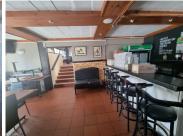

## 80,075 pm

Tyger Valley | Restaurant Space To Rent On Cnr Mispel Road and Willie Van Schoor Drive, Bellville

616 m<sup>2</sup>

Tyger Valley Restaurant Space To Let on Cnr. Mispel Road and Willie Van Schoor Drive, Bellville. A free-standing restaurant is available, and it features a kitchen area, bar area, private function room, and open plan as well as exclusive men's and women's toilets. The ground floor is 395 square meters, and the first floor is 215 square meters. There are 15 parking bays allocated for the restaurant. Secure parking and 24-hour security