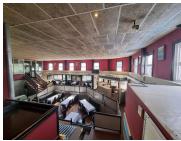

## 80,075 pm

Tyger Valley | Restaurant Space To Rent On Cnr Mispel Road and Willie Van Schoor Drive, Bellville

616 m<sup>2</sup>

Tyger Valley Restaurant Space To Let on Cnr. Mispel Road and Willie Van Schoor Drive, Bellville. A free-standing restaurant is available, and it features a kitchen area, bar area, private function room, and open plan as well as exclusive men's and women's toilets. The ground floor is 395 square meters, and the first floor is 215 square meters. There are 15 parking bays allocated for the restaurant. Secure parking and 24-hour security