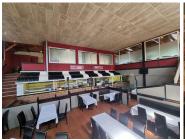

## 80,075 pm

Tyger Valley | Restaurant Space To Rent On Cnr Mispel Road and Willie Van Schoor Drive, Bellville

616 m<sup>2</sup>

Tyger Valley Restaurant Space To Let on Cnr. Mispel Road and Willie Van Schoor Drive, Bellville. A free-standing restaurant is available, and it features a kitchen area, bar area, private function room, and open plan as well as exclusive men's and women's toilets. The ground floor is 395 square meters, and the first floor is 215 square meters. There are 15 parking bays allocated for the restaurant. Secure parking and 24-hour security