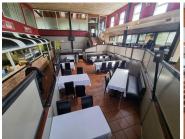

## 80,075 pm

Tyger Valley | Restaurant Space To Rent On Cnr Mispel Road and Willie Van Schoor Drive, Bellville

616 m<sup>2</sup>

Tyger Valley Restaurant Space To Let on Cnr. Mispel Road and Willie Van Schoor Drive, Bellville. A free-standing restaurant is available, and it features a kitchen area, bar area, private function room, and open plan as well as exclusive men's and women's toilets. The ground floor is 395 square meters, and the first floor is 215 square meters. There are 15 parking bays allocated for the restaurant. Secure parking and 24-hour security