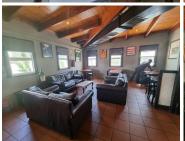

## 80,075 pm

Tyger Valley | Restaurant Space To Rent On Cnr Mispel Road and Willie Van Schoor Drive, Bellville

616 m<sup>2</sup>

Tyger Valley Restaurant Space To Let on Cnr. Mispel Road and Willie Van Schoor Drive, Bellville. A free-standing restaurant is available, and it features a kitchen area, bar area, private function room, and open plan as well as exclusive men's and women's toilets. The ground floor is 395 square meters, and the first floor is 215 square meters. There are 15 parking bays allocated for the restaurant. Secure parking and 24-hour security