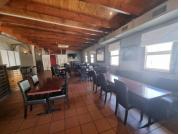

## 80,075 pm

Tyger Valley | Restaurant Space To Rent On Cnr Mispel Road and Willie Van Schoor Drive, Bellville

616 m<sup>2</sup>

Tyger Valley Restaurant Space To Let on Cnr. Mispel Road and Willie Van Schoor Drive, Bellville. A free-standing restaurant is available, and it features a kitchen area, bar area, private function room, and open plan as well as exclusive men's and women's toilets. The ground floor is 395 square meters, and the first floor is 215 square meters. There are 15 parking bays allocated for the restaurant. Secure parking and 24-hour security