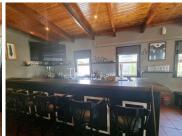

## 80,075 pm

Tyger Valley | Restaurant Space To Rent On Cnr Mispel Road and Willie Van Schoor Drive, Bellville

616 m<sup>2</sup>

Tyger Valley Restaurant Space To Let on Cnr. Mispel Road and Willie Van Schoor Drive, Bellville. A free-standing restaurant is available, and it features a kitchen area, bar area, private function room, and open plan as well as exclusive men's and women's toilets. The ground floor is 395 square meters, and the first floor is 215 square meters. There are 15 parking bays allocated for the restaurant. Secure parking and 24-hour security