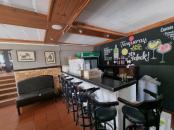

## 80,075 pm

Tyger Valley | Restaurant Space To Rent On Cnr Mispel Road and Willie Van Schoor Drive, Bellville

616 m<sup>2</sup>

Tyger Valley Restaurant Space To Let on Cnr. Mispel Road and Willie Van Schoor Drive, Bellville. A free-standing restaurant is available, and it features a kitchen area, bar area, private function room, and open plan as well as exclusive men's and women's toilets. The ground floor is 395 square meters, and the first floor is 215 square meters. There are 15 parking bays allocated for the restaurant. Secure parking and 24-hour security