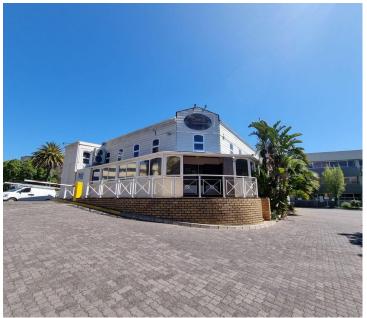

## 80,075 pm

Tyger Valley | Restaurant Space To Rent On Cnr Mispel Road and Willie Van Schoor Drive, Bellville

616 m<sup>2</sup>

Tyger Valley Restaurant Space To Let on Cnr. Mispel Road and Willie Van Schoor Drive, Bellville. A free-standing restaurant is available, and it features a kitchen area, bar area, private function room, and open plan as well as exclusive men's and women's toilets. The ground floor is 395 square meters, and the first floor is 215 square meters. There are 15 parking bays allocated for the restaurant. Secure parking and 24-hour security