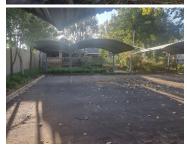

Property enjoys a full existing fit out consisting of large open plans with washed concrete floors, double eves industrial ceilings with industrial lighting and excellent natural light that fills the space. Enclosed back office with tilled flooring.

The building is on a main road, which allows for good exposure and quick and easy accessibility to the property. various amenities, as well as public transport are close by.

Gross Monthly Rental Lease Period Available From