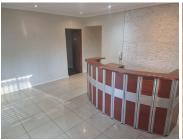

Property enjoys a full existing fit out consisting of large open plans with washed concrete floors, double eves industrial ceilings with industrial lighting and excellent natural light that fills the space. Enclosed back office with tilled flooring.