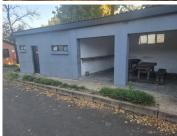

## 1741 m<sup>2</sup>

527 Pretoria Road is a well-positioned main road facing 1,740.99sqm free standing commercial space immediately available for lease in the Benoni area situated on a erf of 1.5871HA.

Property enjoys a full existing fit out consisting of large open plans with washed concrete floors, double eves industrial ceilings with industrial lighting and excellent natural light that fills the space. Enclosed back office with tilled flooring.

The building is on a main road, which allows for good exposure and quick and easy accessibility to the property. various amenities, as well as public transport are close by.

Gross Monthly Rental Lease Period Available From