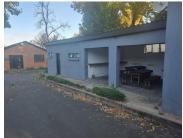

Property enjoys a full existing fit out consisting of large open plans with washed concrete floors, double eves industrial ceilings with industrial lighting and excellent natural light that fills the space. Enclosed back office with tilled flooring.