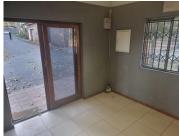

Property enjoys a full existing fit out consisting of large open plans with washed concrete floors, double eves industrial ceilings with industrial lighting and excellent natural light that fills the space. Enclosed back office with tilled flooring.