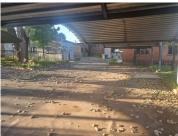

Property enjoys a full existing fit out consisting of large open plans with washed concrete floors, double eves industrial ceilings with industrial lighting and excellent natural light that fills the space. Enclosed back office with tilled flooring.

The building is on a main road, which allows for good exposure and quick and easy accessibility to the property. various amenities, as well as public transport are close by.

Gross Monthly Rental Lease Period Available From