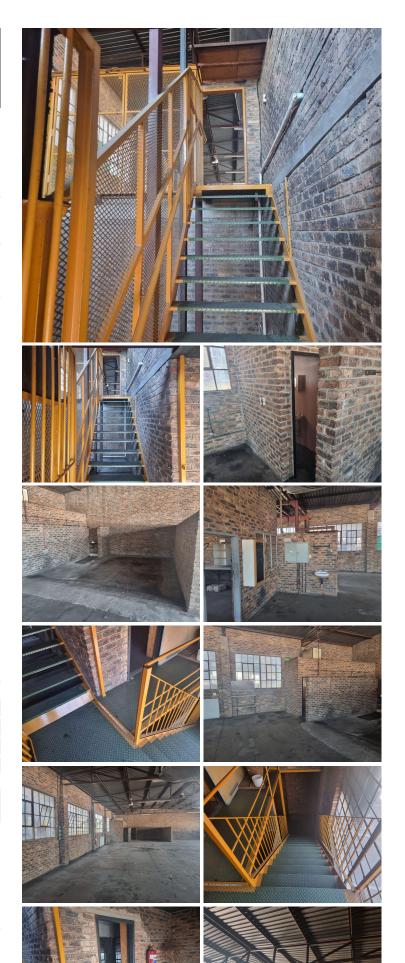

## 1000 m<sup>2</sup>

This is a 1,000sqm building with excellent signage opportunity and is located on a main business road available for immediate rental.

Space has an reception area, open plan layout along offices, kitchen and ladies and gents ablutions and workshop area. there is a crane and 2 roller shutter doors.

This is a well-positioned building for purchase in the Benoni CBD. The property is easily accessible from various arterial routes with plenty retail amenities and public transportation services close by.