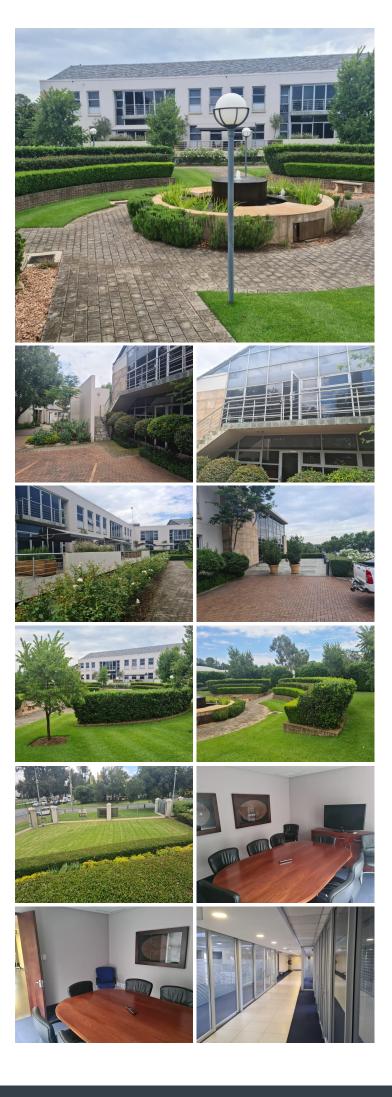

Reef House is a pristine building located on the corner of Bunyan Street & Mowbray Avenue, Benoni.

## 🐔 114 m²

This is 114sqm unit located on the 1st floor with a great existing fit out. Space has an open plan layout along with partitioned offices all with well maintained carpeted flooring, standard office lighting and own controlled air-conditioning. Space is well lit by excellent natural light let in through the many large windows around the office.

Shared reception space Shared fully equipped kitchen Shared reception space Shared boardroom - furnished (air-conditioned) Shared fully equipped kitchen Ladies & Gents bathrooms Shared filing room Shared storeroom