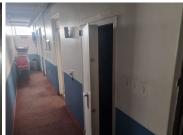

## 200 m<sup>2</sup>

Situated on Elston Avenue in Benoni, this well-configured office setup offers a total of  $230m^2$  of functional space ideal for a growing business. The upstairs area spans  $200m^2$  and features 7 partitioned offices, a secure strong room, a fully fitted kitchen, and separate ladies' and gents' restrooms—providing a complete and professional working environment.

The 30m² downstairs space includes a welcoming reception area along with a paraplegic-friendly toilet, enhancing accessibility for all clients and staff.

This commercial property is available at R20,000.00 per month (excluding VAT, water, and electricity), offering great value in a central and accessible part of Benoni.