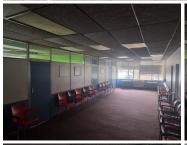

## 200 m<sup>2</sup>

Situated on Elston Avenue in Benoni, this well-configured office setup offers a total of  $230m^2$  of functional space ideal for a growing business. The upstairs area spans  $200m^2$  and features 7 partitioned offices, a secure strong room, a fully fitted kitchen, and separate ladies' and gents' restrooms—providing a complete and professional working environment.