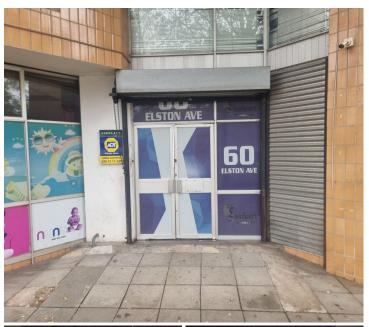

## 200 m<sup>2</sup>

Situated on Elston Avenue in Benoni, this well-configured office setup offers a total of  $230m^2$  of functional space ideal for a growing business. The upstairs area spans  $200m^2$  and features 7 partitioned offices, a secure strong room, a fully fitted kitchen, and separate ladies' and gents' restrooms—providing a complete and professional working environment.

The 30m² downstairs space includes a welcoming reception area along with a paraplegic-friendly toilet, enhancing accessibility for all clients and staff.

This commercial property is available at R20,000.00 per month (excluding VAT, water, and electricity), offering great value in a central and accessible part of Benoni.