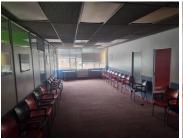

## 200 m<sup>2</sup>

Situated on Elston Avenue in Benoni, this well-configured office setup offers a total of  $230m^2$  of functional space ideal for a growing business. The upstairs area spans  $200m^2$  and features 7 partitioned offices, a secure strong room, a fully fitted kitchen, and separate ladies' and gents' restrooms—providing a complete and professional working environment.

The 30m² downstairs space includes a welcoming reception area along with a paraplegic-friendly toilet, enhancing accessibility for all clients and staff.

This commercial property is available at R20,000.00 per month (excluding VAT, water, and electricity), offering great value in a central and accessible part of Benoni.