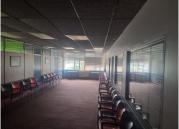

## 200 m<sup>2</sup>

Situated on Elston Avenue in Benoni, this well-configured office setup offers a total of  $230m^2$  of functional space ideal for a growing business. The upstairs area spans  $200m^2$  and features 7 partitioned offices, a secure strong room, a fully fitted kitchen, and separate ladies' and gents' restrooms—providing a complete and professional working environment.