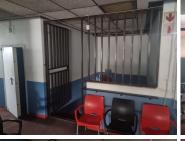

## 200 m<sup>2</sup>

Situated on Elston Avenue in Benoni, this well-configured office setup offers a total of  $230m^2$  of functional space ideal for a growing business. The upstairs area spans  $200m^2$  and features 7 partitioned offices, a secure strong room, a fully fitted kitchen, and separate ladies' and gents' restrooms—providing a complete and professional working environment.

The 30m² downstairs space includes a welcoming reception area along with a paraplegic-friendly toilet, enhancing accessibility for all clients and staff.

This commercial property is available at R20,000.00 per month (excluding VAT, water, and electricity), offering great value in a central and accessible part of Benoni.