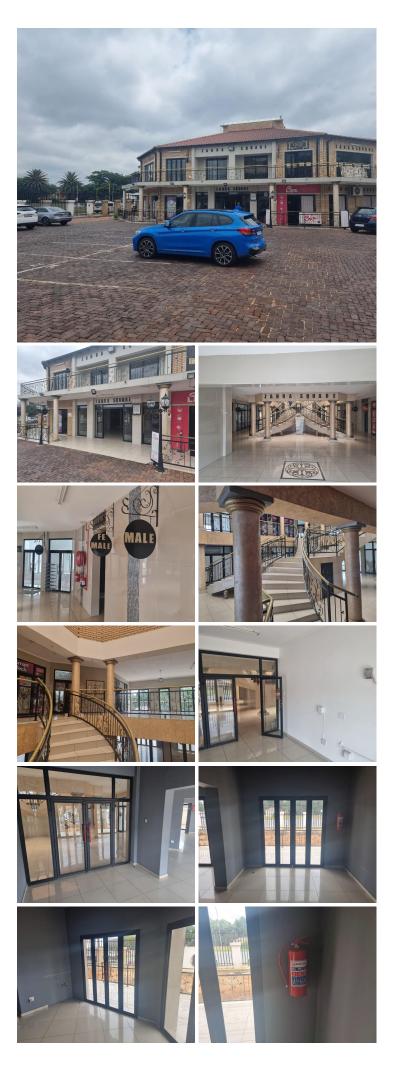

## 😭 100 m²

Zahra Square is located on the Corners of Industry and Neethling Roads in Benoni.

The Square is enclosed by palisade fencing, with a fully paved yard with ample parking available for tenant and visitor alike.

Situated on the ground floor of this centre is a 200sqm neatly fitted out unit consisting of an open plan layout, excellent natural light, tiled flooring. Unit has a small kitchenette area. Prepaid electricity.

The property is well-located, with easy accessibility and navigation from the N12 highway and various major arterial routes. There are various amenities and public transportation facilities close by.