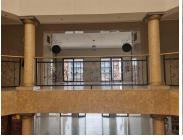

Situated on the 1st floor of this centre is a 200sqm neatly fitted out unit consisting of an open plan layout, excellent natural light, tiled flooring. Unit has a small kitchenette area. Prepaid electricity.