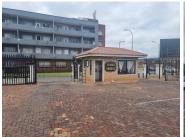

## 100 m<sup>2</sup>

Zahra Square is located on the Corners of Industry and Neethling Roads in Benoni.

The Square is enclosed by palisade fencing, with a fully paved yard with ample parking available for tenant and visitor alike.