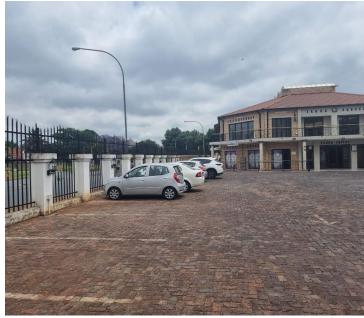

## 100 m<sup>2</sup>

Zahra Square is located on the Corners of Industry and Neethling Roads in Benoni.

The Square is enclosed by palisade fencing, with a fully paved yard with ample parking available for tenant and visitor alike.

The property is well-located, with easy accessibility and navigation from the N12 highway and various major arterial routes. There are various amenities and public transportation facilities close by.

R15,000 Ex Vat Negotiable Immediately