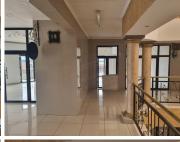

Situated on the 1st floor of this centre is a 200sqm neatly fitted out unit consisting of an open plan layout, excellent natural light, tiled flooring. Unit has a small kitchenette area. Prepaid electricity.