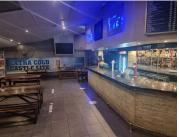

## 3000 m<sup>2</sup>

Discover a versatile commercial space offering endless possibilities at 12 Elston Avenue, Benoni. Spanning an impressive 3,000 square meters, this property is currently equipped for recreation, indoor sports, and dining, with features including a bar and restaurant area. It boasts spacious interiors with standard and natural lighting, modern bathroom facilities, and ample parking for guests and staff. Ideal for conversion, this property can easily be adapted for retail purposes to meet your business needs. Rental excludes VAT and utilities.