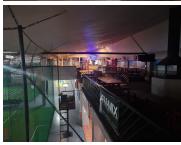

## 3000 m<sup>2</sup>

Discover a versatile commercial space offering endless possibilities at 12 Elston Avenue, Benoni. Spanning an impressive 3,000 square meters, this property is currently equipped for recreation, indoor sports, and dining, with features including a bar and restaurant area. It boasts spacious interiors with standard and natural lighting, modern bathroom facilities, and ample parking for guests and staff. Ideal for conversion, this property can easily be adapted for retail purposes to meet your business needs. Rental excludes VAT and utilities.