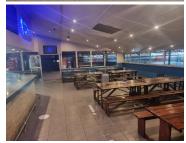

## 3000 m<sup>2</sup>

Discover a versatile commercial space offering endless possibilities at 12 Elston Avenue, Benoni. Spanning an impressive 3,000 square meters, this property is currently equipped for recreation, indoor sports, and dining, with features including a bar and restaurant area. It boasts spacious interiors with standard and natural lighting, modern bathroom facilities, and ample parking for guests and staff. Ideal for conversion, this property can easily be adapted for retail purposes to meet your business needs. Rental excludes VAT and utilities.