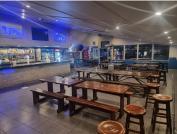

## 3000 m<sup>2</sup>

Discover a versatile commercial space offering endless possibilities at 12 Elston Avenue, Benoni. Spanning an impressive 3,000 square meters, this property is currently equipped for recreation, indoor sports, and dining, with features including a bar and restaurant area. It boasts spacious interiors with standard and natural lighting, modern bathroom facilities, and ample parking for guests and staff. Ideal for conversion, this property can easily be adapted for retail purposes to meet your business needs. Rental excludes VAT and utilities.