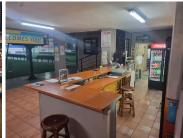

## 3000 m<sup>2</sup>

Discover a versatile commercial space offering endless possibilities at 12 Elston Avenue, Benoni. Spanning an impressive 3,000 square meters, this property is currently equipped for recreation, indoor sports, and dining, with features including a bar and restaurant area. It boasts spacious interiors with standard and natural lighting, modern bathroom facilities, and ample parking for guests and staff. Ideal for conversion, this property can easily be adapted for retail purposes to meet your business needs. Rental excludes VAT and utilities.