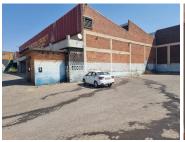

## 3000 m<sup>2</sup>

Discover a versatile commercial space offering endless possibilities at 12 Elston Avenue, Benoni. Spanning an impressive 3,000 square meters, this property is currently equipped for recreation, indoor sports, and dining, with features including a bar and restaurant area. It boasts spacious interiors with standard and natural lighting, modern bathroom facilities, and ample parking for guests and staff. Ideal for conversion, this property can easily be adapted for retail purposes to meet your business needs. Rental excludes VAT and utilities.

Situated in the vibrant and growing area of Benoni, this location benefits from a thriving local economy and a strong community presence. The property's proximity to major roads and public transport ensures excellent visibility and accessibility for your business.