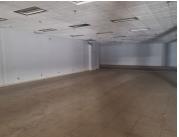

## 500 m<sup>2</sup>

This prime retail unit is located at the corner of Voortrekker and Princess in Benoni CBD, offering 500sqm of premium space for your business. The unit includes a 60sqm mezzanine for additional storage, along with toilets conveniently situated on both levels. A 200sqm communal loading area ensures smooth and efficient deliveries. Renting at R50,000 per month, this space is ideal for businesses seeking a strategic location.

**Gross Monthly Rental** R50,000 Ex Vat **Lease Period** 12 months Available From **Immediately** 

| Floor Size m <sup>2</sup> | 500        | Security         | Yes |
|---------------------------|------------|------------------|-----|
| Parking Bays              | -          | Air Conditioning | Yes |
| Title                     | -          | Generator        | -   |
| Zoning                    | Commercial | Fibre            | -   |