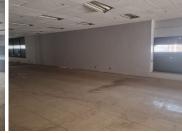

## 500 m<sup>2</sup>

This prime retail unit is located at the corner of Voortrekker and Princess in Benoni CBD, offering 500sqm of premium space for your business. The unit includes a 60sqm mezzanine for additional storage, along with toilets conveniently situated on both levels. A 200sqm communal loading area ensures smooth and efficient deliveries. Renting at R50,000 per month, this space is ideal for businesses seeking a strategic location.