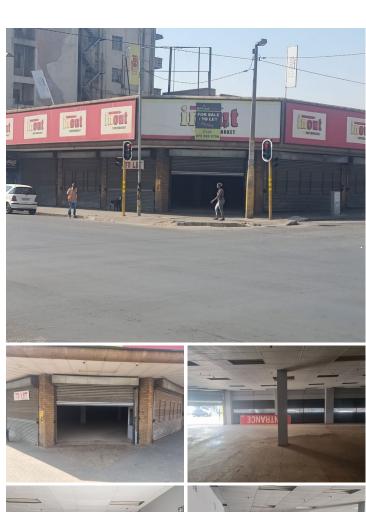

## 50,000 pm

39 Princess Avenue | Prime Retail Space to Let in Benoni **CBD** 

## 500 m<sup>2</sup>

This prime retail unit is located at the corner of Voortrekker and Princess in Benoni CBD, offering 500sqm of premium space for your business. The unit includes a 60sqm mezzanine for additional storage, along with toilets conveniently situated on both levels. A 200sqm communal loading area ensures smooth and efficient deliveries. Renting at R50,000 per month, this space is ideal for businesses seeking a strategic location.

Benoni CBD is a thriving commercial hub with high foot traffic, offering easy access to major highways and public transportation. The area is surrounded by essential amenities like shopping centers, banks, and dining options, making it a prime spot to attract customers and grow your business. Secure this excellent opportunity in one of Benoni's most sought-after commercial locations.