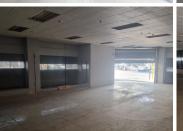

## 500 m<sup>2</sup>

This prime retail unit is located at the corner of Voortrekker and Princess in Benoni CBD, offering 500sqm of premium space for your business. The unit includes a 60sqm mezzanine for additional storage, along with toilets conveniently situated on both levels. A 200sqm communal loading area ensures smooth and efficient deliveries. Renting at R50,000 per month, this space is ideal for businesses seeking a strategic location.