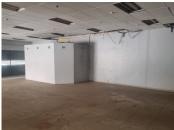

## 500 m<sup>2</sup>

This prime retail unit is located at the corner of Voortrekker and Princess in Benoni CBD, offering 500sqm of premium space for your business. The unit includes a 60sqm mezzanine for additional storage, along with toilets conveniently situated on both levels. A 200sqm communal loading area ensures smooth and efficient deliveries. Renting at R50,000 per month, this space is ideal for businesses seeking a strategic location.

**Gross Monthly Rental** R50,000 Ex Vat **Lease Period** 12 months Available From **Immediately** 

| Floor Size m <sup>2</sup> | 500        | Security         | Yes |
|---------------------------|------------|------------------|-----|
| Parking Bays              | -          | Air Conditioning | Yes |
| Title                     | -          | Generator        | -   |
| Zoning                    | Commercial | Fibre            | -   |