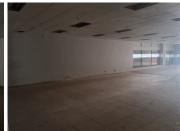

## 500 m<sup>2</sup>

This prime retail unit is located at the corner of Voortrekker and Princess in Benoni CBD, offering 500sqm of premium space for your business. The unit includes a 60sqm mezzanine for additional storage, along with toilets conveniently situated on both levels. A 200sqm communal loading area ensures smooth and efficient deliveries. Renting at R50,000 per month, this space is ideal for businesses seeking a strategic location.

**Gross Monthly Rental** R50,000 Ex Vat **Lease Period** 12 months Available From **Immediately** 

| Floor Size m <sup>2</sup> | 500        | Security         | Yes |
|---------------------------|------------|------------------|-----|
| Parking Bays              | -          | Air Conditioning | Yes |
| Title                     | -          | Generator        | -   |
| Zoning                    | Commercial | Fibre            | -   |