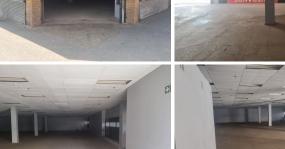

## 500 m<sup>2</sup>

This prime retail unit is located at the corner of Voortrekker and Princess in Benoni CBD, offering 500sqm of premium space for your business. The unit includes a 60sqm mezzanine for additional storage, along with toilets conveniently situated on both levels. A 200sqm communal loading area ensures smooth and efficient deliveries. Renting at R50,000 per month, this space is ideal for businesses seeking a strategic location.