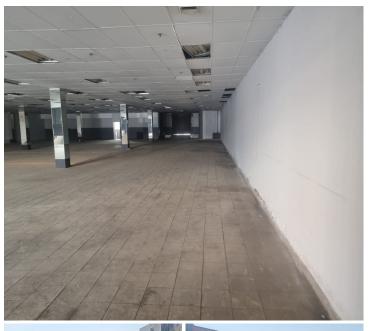

## 2000 m<sup>2</sup>

Located at the bustling corner of Voortrekker and Ampthill, this expansive, 2000sqm retail property offers an exceptional opportunity for businesses seeking a prime location in Benoni's central business district. The property features, 1500sqm of versatile shop floor space, ideal for a range of retail or commercial uses. Additionally, a 300sqm mezzanine area provides ample room for storage or additional office space, while a dedicated 200sqm loading area ensures efficient logistics and operations.

Benoni CBD is a thriving commercial hub with high foot traffic and excellent visibility, making this property an attractive option for businesses looking to capitalize on the area's dynamic retail environment. The location benefits from strong local amenities, including shopping centres, restaurants, and public transportation, which can drive increased customer flow and convenience for both employees and clients. Positioned in a strategic area with easy access to major routes, this space provides a solid foundation for growth and success. Don't miss out on this outstanding leasing opportunity for R150,000.00 per month.