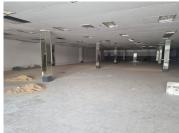

## 2000 m<sup>2</sup>

Located at the bustling corner of Voortrekker and Ampthill, this expansive, 2000sqm retail property offers an exceptional opportunity for businesses seeking a prime location in Benoni's central business district. The property features, 1500sqm of versatile shop floor space, ideal for a range of retail or commercial uses. Additionally, a 300sqm mezzanine area provides ample room for storage or additional office space, while a dedicated 200sqm loading area ensures efficient logistics and operations.

Benoni CBD is a thriving commercial hub with high foot traffic and excellent visibility, making this property an attractive option for businesses looking to capitalize on the area's dynamic retail environment. The location benefits from strong local amenities, including shopping centres, restaurants, and public transportation, which can drive increased customer flow and convenience for both employees and clients. Positioned in a strategic area with easy access to major routes, this space provides a solid foundation for growth and success. Don't miss out on this outstanding leasing opportunity for R150,000.00 per month.