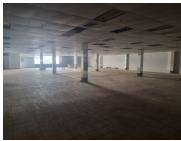

## 2000 m<sup>2</sup>

Located at the bustling corner of Voortrekker and Ampthill, this expansive, 2000sqm retail property offers an exceptional opportunity for businesses seeking a prime location in Benoni's central business district. The property features, 1500sqm of versatile shop floor space, ideal for a range of retail or commercial uses. Additionally, a 300sqm mezzanine area provides ample room for storage or additional office space, while a dedicated 200sqm loading area ensures efficient logistics and operations.

Benoni CBD is a thriving commercial hub with high foot traffic and excellent visibility, making this property an attractive option for businesses looking to capitalize on the area's dynamic retail environment. The location benefits from strong local amenities, including shopping centres, restaurants, and public transportation, which can drive increased customer flow and convenience for both employees and clients. Positioned in a strategic area with easy access to major routes, this space provides a solid foundation for growth and success. Don't miss out on this outstanding leasing opportunity for R150,000.00 per month.