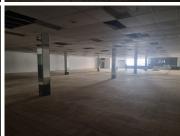

## 2000 m<sup>2</sup>

Located at the bustling corner of Voortrekker and Ampthill, this expansive, 2000sqm retail property offers an exceptional opportunity for businesses seeking a prime location in Benoni's central business district. The property features, 1500sqm of versatile shop floor space, ideal for a range of retail or commercial uses. Additionally, a 300sqm mezzanine area provides ample room for storage or additional office space, while a dedicated 200sqm loading area ensures efficient logistics and operations.

Benoni CBD is a thriving commercial hub with high foot traffic and excellent visibility, making this property an attractive option for businesses looking to capitalize on the area's dynamic retail environment. The location benefits from strong local amenities, including shopping centres, restaurants, and public transportation, which can drive increased customer flow and convenience for both employees and clients. Positioned in a strategic area with easy access to major routes, this space provides a solid foundation for growth and success. Don't miss out on this outstanding leasing opportunity for R150,000.00 per month.