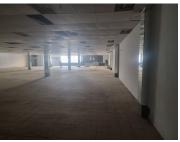

## 2000 m<sup>2</sup>

Located at the bustling corner of Voortrekker and Ampthill, this expansive, 2000sqm retail property offers an exceptional opportunity for businesses seeking a prime location in Benoni's central business district. The property features, 1500sqm of versatile shop floor space, ideal for a range of retail or commercial uses. Additionally, a 300sqm mezzanine area provides ample room for storage or additional office space, while a dedicated 200sqm loading area ensures efficient logistics and operations.

Benoni CBD is a thriving commercial hub with high foot traffic and excellent visibility, making this property an attractive option for businesses looking to capitalize on the area's dynamic retail environment. The location benefits from strong local amenities, including shopping centres, restaurants, and public transportation, which can drive increased customer flow and convenience for both employees and clients. Positioned in a strategic area with easy access to major routes, this space provides a solid foundation for growth and success. Don't miss out on this outstanding leasing opportunity for R150,000.00 per month.