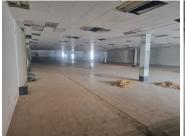

## 2000 m<sup>2</sup>

Located at the bustling corner of Voortrekker and Ampthill, this expansive, 2000sqm retail property offers an exceptional opportunity for businesses seeking a prime location in Benoni's central business district. The property features, 1500sqm of versatile shop floor space, ideal for a range of retail or commercial uses. Additionally, a 300sqm mezzanine area provides ample room for storage or additional office space, while a dedicated 200sqm loading area ensures efficient logistics and operations.

Benoni CBD is a thriving commercial hub with high foot traffic and excellent visibility, making this property an attractive option for businesses looking to capitalize on the area's dynamic retail environment. The location benefits from strong local amenities, including shopping centres, restaurants, and public transportation, which can drive increased customer flow and convenience for both employees and clients. Positioned in a strategic area with easy access to major routes, this space provides a solid foundation for growth and success. Don't miss out on this outstanding leasing opportunity for R150,000.00 per month.