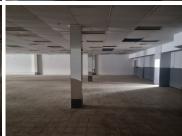

## 2000 m<sup>2</sup>

Located at the bustling corner of Voortrekker and Ampthill, this expansive, 2000sqm retail property offers an exceptional opportunity for businesses seeking a prime location in Benoni's central business district. The property features, 1500sqm of versatile shop floor space, ideal for a range of retail or commercial uses. Additionally, a 300sqm mezzanine area provides ample room for storage or additional office space, while a dedicated 200sqm loading area ensures efficient logistics and operations.

Benoni CBD is a thriving commercial hub with high foot traffic and excellent visibility, making this property an attractive option for businesses looking to capitalize on the area's dynamic retail environment. The location benefits from strong local amenities, including shopping centres, restaurants, and public transportation, which can drive increased customer flow and convenience for both employees and clients. Positioned in a strategic area with easy access to major routes, this space provides a solid foundation for growth and success. Don't miss out on this outstanding leasing opportunity for R150,000.00 per month.