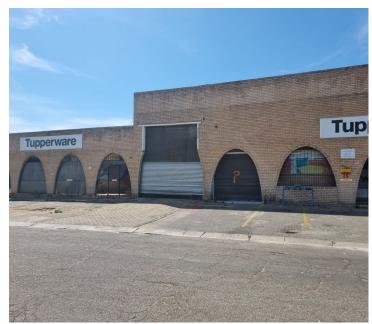

## 1207 m<sup>2</sup>

This versatile stand-alone property offers an exceptional combination of retail and storage space, designed to suit a variety of business needs. Spanning 1,207sqm on a 1,490sqm stand, this property is available to let at an attractive rate of R60.00/sqm (excluding VAT and utilities).

The premises feature a spacious, tiled interior with standard and natural lighting, creating a welcoming and functional environment for both staff and customers. Security bars ensure peace of mind, while the inclusion of roller shutter doors enhances accessibility for loading and unloading. The property is equipped with bathroom and kitchen facilities, providing convenience for daily operations. Ample parking and excellent signage opportunities add to the appeal, making it an ideal choice for businesses seeking visibility and practicality.

Situated on Kemston Avenue in the bustling suburb of Benoni, this property enjoys high visibility and easy access to major roads, including the N12 highway. The area is well-known for its vibrant commercial activity, supported by a mix of residential and business communities. Tenants will benefit from proximity...