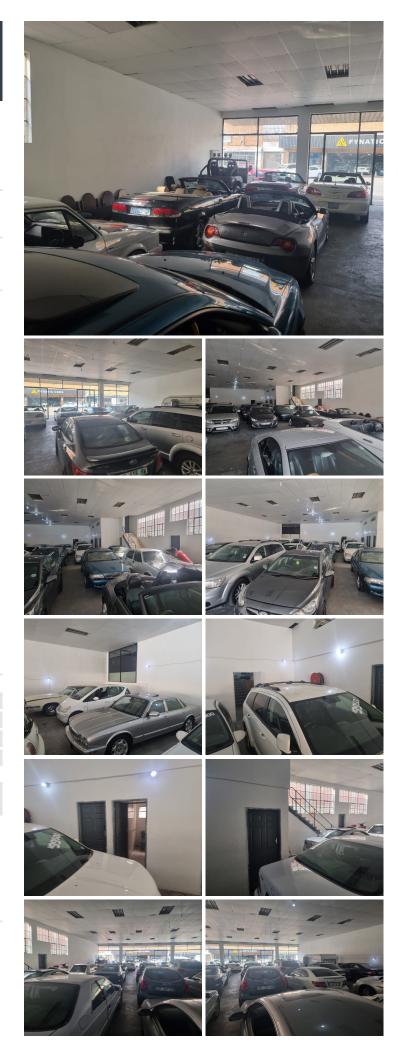

## 🔏 600 m²

A prime car dealership measuring 600sqm is to let immediately in the Benoni CBD. The property is open plan, with an upstairs area, a storeroom, kitchen and, male and female bathrooms. Rental excludes VAT and utilities.

Strategically located on a main road, this property offers excellent exposure and signage opportunities, perfect for attracting clients and boosting business. Benoni CBD is a bustling commercial hub known for its economic activity and accessibility. With major roads and public transport links, this area ensures easy access for employees and customers alike.