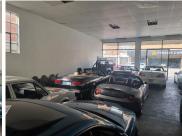

## 1200 m<sup>2</sup>

A prime car dealership measuring, 1200sqm is to let immediately in the Benoni CBD. The property can be combined with 90 Ampthill Avenue. The dealership is open plan, with office space, an upstairs area, a storeroom, kitchen and, male and female bathrooms. Rental excludes VAT and utilities.

Strategically located on a main road, this property offers excellent exposure and signage opportunities, perfect for attracting clients and boosting business. Benoni CBD is a bustling commercial hub known for its economic activity and accessibility. With major roads and public transport links, this area ensures easy access for employees and customers alike.