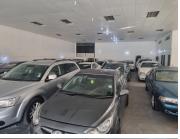

## 1200 m<sup>2</sup>

A prime car dealership measuring, 1200sqm is to let immediately in the Benoni CBD. The property can be combined with 90 Ampthill Avenue. The dealership is open plan, with office space, an upstairs area, a storeroom, kitchen and, male and female bathrooms. Rental excludes VAT and utilities.

Strategically located on a main road, this property offers excellent exposure and signage opportunities, perfect for attracting clients and boosting business. Benoni CBD is a bustling commercial hub known for its economic activity and accessibility. With major roads and public transport links, this area ensures easy access for employees and customers alike.