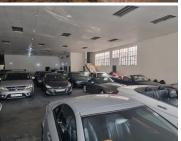

## 1200 m<sup>2</sup>

A prime car dealership measuring, 1200sqm is to let immediately in the Benoni CBD. The property can be combined with 90 Ampthill Avenue. The dealership is open plan, with office space, an upstairs area, a storeroom, kitchen and, male and female bathrooms. Rental excludes VAT and utilities.

Strategically located on a main road, this property offers excellent exposure and signage opportunities, perfect for attracting clients and boosting business. Benoni CBD is a bustling commercial hub known for its economic activity and accessibility. With major roads and public transport links, this area ensures easy access for employees and customers alike.