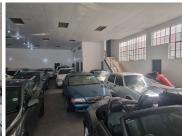

## 1200 m<sup>2</sup>

A prime car dealership measuring, 1200sqm is to let immediately in the Benoni CBD. The property can be combined with 90 Ampthill Avenue. The dealership is open plan, with office space, an upstairs area, a storeroom, kitchen and, male and female bathrooms. Rental excludes VAT and utilities.

Strategically located on a main road, this property offers excellent exposure and signage opportunities, perfect for attracting clients and boosting business. Benoni CBD is a bustling commercial hub known for its economic activity and accessibility. With major roads and public transport links, this area ensures easy access for employees and customers alike.