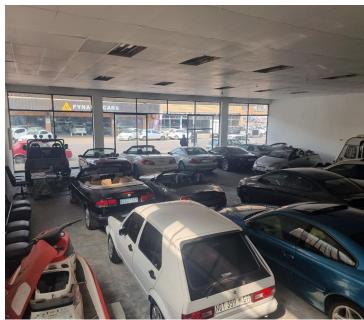

## 1200 m<sup>2</sup>

A prime car dealership measuring, 1200sqm is to let immediately in the Benoni CBD. The property can be combined with 90 Ampthill Avenue. The dealership is open plan, with office space, an upstairs area, a storeroom, kitchen and, male and female bathrooms. Rental excludes VAT and utilities.

Strategically located on a main road, this property offers excellent exposure and signage opportunities, perfect for attracting clients and boosting business. Benoni CBD is a bustling commercial hub known for its economic activity and accessibility. With major roads and public transport links, this area ensures easy access for employees and customers alike.