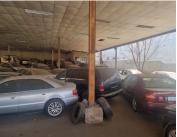

## 1600 m<sup>2</sup>

A prime car dealership measuring, 1600sqm is to let immediately in the Benoni CBD. The property is open plan, with an upstairs area, a storeroom, kitchen and, male and female bathrooms. Rental excludes VAT and utilities.

| Floor Size m <sup>2</sup> | 1600       | Security         | Yes |
|---------------------------|------------|------------------|-----|
| Parking Bays              | -          | Air Conditioning | Yes |
| Title                     | -          | Generator        | -   |
| Zoning                    | Commercial | Fibre            | -   |