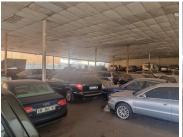

## 1600 m<sup>2</sup>

A prime car dealership measuring, 1600sqm is to let immediately in the Benoni CBD. The property is open plan, with an upstairs area, a storeroom, kitchen and, male and female bathrooms. Rental excludes VAT and utilities.

Strategically located on a main road, this property offers excellent exposure and signage opportunities, perfect for attracting clients and boosting business. Benoni CBD is a bustling commercial hub known for its economic activity and accessibility. With major roads and public transport links, this area ensures easy access for employees and customers alike.