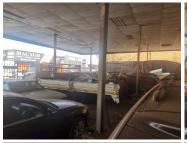

## 1600 m<sup>2</sup>

A prime car dealership measuring, 1600sqm is to let immediately in the Benoni CBD. The property is open plan, with an upstairs area, a storeroom, kitchen and, male and female bathrooms. Rental excludes VAT and utilities.

Strategically located on a main road, this property offers excellent exposure and signage opportunities, perfect for attracting clients and boosting business. Benoni CBD is a bustling commercial hub known for its economic activity and accessibility. With major roads and public transport links, this area ensures easy access for employees and customers alike.