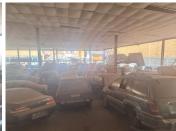

## 1600 m<sup>2</sup>

A prime car dealership measuring, 1600sqm is to let immediately in the Benoni CBD. The property is open plan, with an upstairs area, a storeroom, kitchen and, male and female bathrooms. Rental excludes VAT and utilities.

Strategically located on a main road, this property offers excellent exposure and signage opportunities, perfect for attracting clients and boosting business. Benoni CBD is a bustling commercial hub known for its economic activity and accessibility. With major roads and public transport links, this area ensures easy access for employees and customers alike.