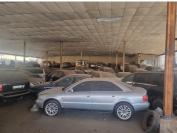

## 1600 m<sup>2</sup>

A prime car dealership measuring, 1600sqm is to let immediately in the Benoni CBD. The property is open plan, with an upstairs area, a storeroom, kitchen and, male and female bathrooms. Rental excludes VAT and utilities.

| Floor Size m <sup>2</sup> | 1600       | Security         | Yes |
|---------------------------|------------|------------------|-----|
| Parking Bays              | -          | Air Conditioning | Yes |
| Title                     | -          | Generator        | -   |
| Zoning                    | Commercial | Fibre            | -   |