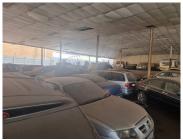

## 1600 m<sup>2</sup>

A prime car dealership measuring, 1600sqm is to let immediately in the Benoni CBD. The property is open plan, with an upstairs area, a storeroom, kitchen and, male and female bathrooms. Rental excludes VAT and utilities.

| Floor Size m <sup>2</sup> | 1600       | Security         | Yes |
|---------------------------|------------|------------------|-----|
| Parking Bays              | -          | Air Conditioning | Yes |
| Title                     | -          | Generator        | -   |
| Zoning                    | Commercial | Fibre            | -   |