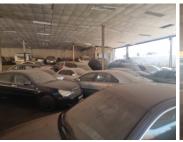

## 1600 m<sup>2</sup>

A prime car dealership measuring, 1600sqm is to let immediately in the Benoni CBD. The property is open plan, with an upstairs area, a storeroom, kitchen and, male and female bathrooms. Rental excludes VAT and utilities.

Strategically located on a main road, this property offers excellent exposure and signage opportunities, perfect for attracting clients and boosting business. Benoni CBD is a bustling commercial hub known for its economic activity and accessibility. With major roads and public transport links, this area ensures easy access for employees and customers alike.