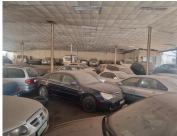

## 1600 m<sup>2</sup>

A prime car dealership measuring, 1600sqm is to let immediately in the Benoni CBD. The property is open plan, with an upstairs area, a storeroom, kitchen and, male and female bathrooms. Rental excludes VAT and utilities.

Strategically located on a main road, this property offers excellent exposure and signage opportunities, perfect for attracting clients and boosting business. Benoni CBD is a bustling commercial hub known for its economic activity and accessibility. With major roads and public transport links, this area ensures easy access for employees and customers alike.