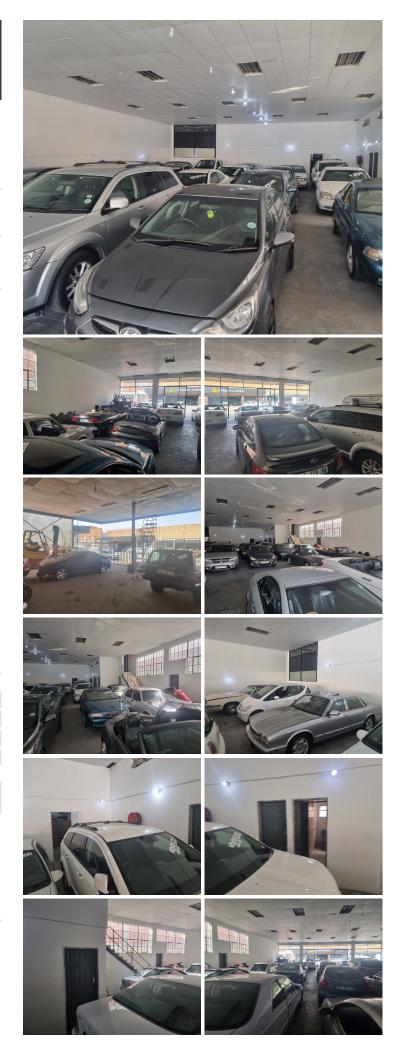

### 😭 2200 m²

A prime car dealership measuring, 2200sqm is to let immediately in the Benoni CBD. The property covers 90, 92 and 94 Ampthill Avenue. The property is open plan, with an upstairs area, a storeroom, kitchen and, male and female bathrooms. Rental excludes VAT and utilities.

Strategically located on a main road, this property offers excellent exposure and signage opportunities, perfect for attracting clients and boosting business. Benoni CBD is a bustling commercial hub known for its economic activity and accessibility. With major roads and public transport links, this area ensures easy access for employees and customers alike.

Surrounded by various amenities like banks, restaurants, and retail stores, the location offers convenience and enhances the overall business experience.