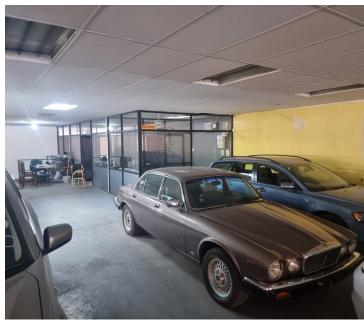

## 110,000 pm

92/94 Ampthill Avenue and 89 Princess Avenue | Car Dealership to Let in Benoni

2200 m<sup>2</sup>

A prime car dealership measuring, 2200sqm is to let immediately in the Benoni CBD. The property covers 92/94 Ampthill Avenue and 89 Princess Avenue. The property is open plan, with an upstairs area, a storeroom, kitchen and, male and female bathrooms. Rental excludes VAT and utilities.

Strategically located on a main road, this property offers excellent exposure and signage opportunities, perfect for attracting clients and boosting business. Benoni CBD is a bustling commercial hub known for its economic activity and accessibility. With major roads and public transport links, this area ensures easy access for employees and customers alike.