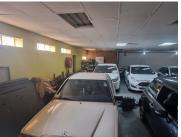

## 110,000 pm

92/94 Ampthill Avenue and 89 Princess Avenue | Car Dealership to Let in Benoni

2200 m<sup>2</sup>

A prime car dealership measuring, 2200sqm is to let immediately in the Benoni CBD. The property covers 92/94 Ampthill Avenue and 89 Princess Avenue. The property is open plan, with an upstairs area, a storeroom, kitchen and, male and female bathrooms. Rental excludes VAT and utilities.

Strategically located on a main road, this property offers excellent exposure and signage opportunities, perfect for attracting clients and boosting business. Benoni CBD is a bustling commercial hub known for its economic activity and accessibility. With major roads and public transport links, this area ensures easy access for employees and customers alike.