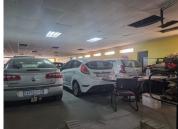

## 110,000 pm

92/94 Ampthill Avenue and 89 Princess Avenue | Car Dealership to Let in Benoni

2200 m<sup>2</sup>

A prime car dealership measuring, 2200sqm is to let immediately in the Benoni CBD. The property covers 92/94 Ampthill Avenue and 89 Princess Avenue. The property is open plan, with an upstairs area, a storeroom, kitchen and, male and female bathrooms. Rental excludes VAT and utilities.

Strategically located on a main road, this property offers excellent exposure and signage opportunities, perfect for attracting clients and boosting business. Benoni CBD is a bustling commercial hub known for its economic activity and accessibility. With major roads and public transport links, this area ensures easy access for employees and customers alike.