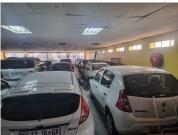

## 110,000 pm

92/94 Ampthill Avenue and 89 Princess Avenue | Car Dealership to Let in Benoni

2200 m<sup>2</sup>

A prime car dealership measuring, 2200sqm is to let immediately in the Benoni CBD. The property covers 92/94 Ampthill Avenue and 89 Princess Avenue. The property is open plan, with an upstairs area, a storeroom, kitchen and, male and female bathrooms. Rental excludes VAT and utilities.