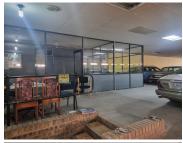

## 110,000 pm

92/94 Ampthill Avenue and 89 Princess Avenue | Car Dealership to Let in Benoni

2200 m<sup>2</sup>

A prime car dealership measuring, 2200sqm is to let immediately in the Benoni CBD. The property covers 92/94 Ampthill Avenue and 89 Princess Avenue. The property is open plan, with an upstairs area, a storeroom, kitchen and, male and female bathrooms. Rental excludes VAT and utilities.

Strategically located on a main road, this property offers excellent exposure and signage opportunities, perfect for attracting clients and boosting business. Benoni CBD is a bustling commercial hub known for its economic activity and accessibility. With major roads and public transport links, this area ensures easy access for employees and customers alike.