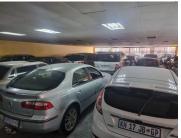

## 110,000 pm

92/94 Ampthill Avenue and 89 Princess Avenue | Car Dealership to Let in Benoni

2200 m<sup>2</sup>

A prime car dealership measuring, 2200sqm is to let immediately in the Benoni CBD. The property covers 92/94 Ampthill Avenue and 89 Princess Avenue. The property is open plan, with an upstairs area, a storeroom, kitchen and, male and female bathrooms. Rental excludes VAT and utilities.

Strategically located on a main road, this property offers excellent exposure and signage opportunities, perfect for attracting clients and boosting business. Benoni CBD is a bustling commercial hub known for its economic activity and accessibility. With major roads and public transport links, this area ensures easy access for employees and customers alike.