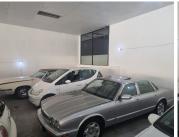

## 160,000 pm

90/92/94 Ampthill Avenue and 89 Princess Avenue | Car Dealership to Let in Benoni

2800 m<sup>2</sup>

A prime car dealership measuring, 2800sqm is to let immediately in the Benoni CBD. The property covers 90/92/94 Ampthill Avenue and 89 Princess Avenue. The property is open plan, with an upstairs area, a storeroom, kitchen and, male and female bathrooms. Rental excludes VAT and utilities.