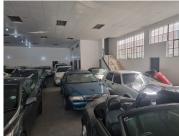

## 160,000 pm

90/92/94 Ampthill Avenue and 89 Princess Avenue | Car Dealership to Let in Benoni

2800 m<sup>2</sup>

A prime car dealership measuring, 2800sqm is to let immediately in the Benoni CBD. The property covers 90/92/94 Ampthill Avenue and 89 Princess Avenue. The property is open plan, with an upstairs area, a storeroom, kitchen and, male and female bathrooms. Rental excludes VAT and utilities.

Strategically located on a main road, this property offers excellent exposure and signage opportunities, perfect for attracting clients and boosting business. Benoni CBD is a bustling commercial hub known for its economic activity and accessibility. With major roads and public transport links, this area ensures easy access for employees and customers alike.