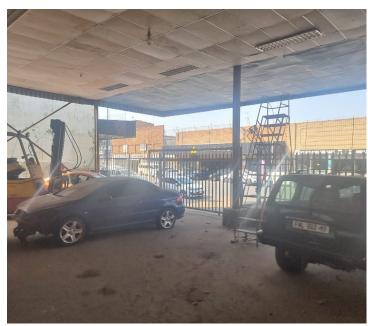

## 160,000 pm

90/92/94 Ampthill Avenue and 89 Princess Avenue | Car Dealership to Let in Benoni

2800 m<sup>2</sup>

A prime car dealership measuring, 2800sqm is to let immediately in the Benoni CBD. The property covers 90/92/94 Ampthill Avenue and 89 Princess Avenue. The property is open plan, with an upstairs area, a storeroom, kitchen and, male and female bathrooms. Rental excludes VAT and utilities.

Strategically located on a main road, this property offers excellent exposure and signage opportunities, perfect for attracting clients and boosting business. Benoni CBD is a bustling commercial hub known for its economic activity and accessibility. With major roads and public transport links, this area ensures easy access for employees and customers alike.