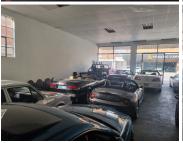

## 160,000 pm

90/92/94 Ampthill Avenue and 89 Princess Avenue | Car Dealership to Let in Benoni

2800 m<sup>2</sup>

A prime car dealership measuring, 2800sqm is to let immediately in the Benoni CBD. The property covers 90/92/94 Ampthill Avenue and 89 Princess Avenue. The property is open plan, with an upstairs area, a storeroom, kitchen and, male and female bathrooms. Rental excludes VAT and utilities.

Strategically located on a main road, this property offers excellent exposure and signage opportunities, perfect for attracting clients and boosting business. Benoni CBD is a bustling commercial hub known for its economic activity and accessibility. With major roads and public transport links, this area ensures easy access for employees and customers alike.