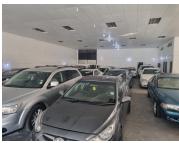

## 160,000 pm

90/92/94 Ampthill Avenue and 89 Princess Avenue | Car Dealership to Let in Benoni

2800 m<sup>2</sup>

A prime car dealership measuring, 2800sqm is to let immediately in the Benoni CBD. The property covers 90/92/94 Ampthill Avenue and 89 Princess Avenue. The property is open plan, with an upstairs area, a storeroom, kitchen and, male and female bathrooms. Rental excludes VAT and utilities.