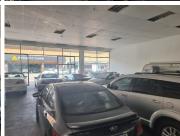

## 160,000 pm

90/92/94 Ampthill Avenue and 89 Princess Avenue | Car Dealership to Let in Benoni

2800 m<sup>2</sup>

A prime car dealership measuring, 2800sqm is to let immediately in the Benoni CBD. The property covers 90/92/94 Ampthill Avenue and 89 Princess Avenue. The property is open plan, with an upstairs area, a storeroom, kitchen and, male and female bathrooms. Rental excludes VAT and utilities.