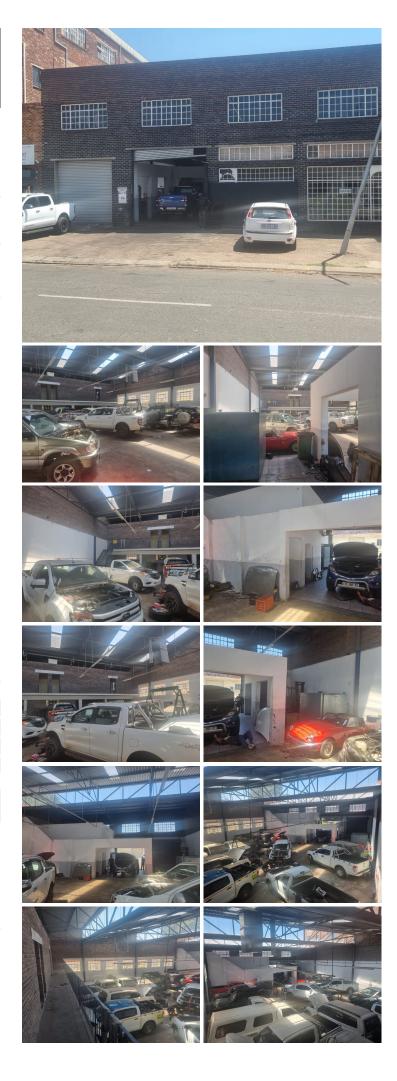

## 🐔 500 m²

This prime workshop space measuring 500sqm is available to let in Benoni. The workshop is spacious and has high ceilings with great natural light flowing throughout. The property is on a busy road with good exposure and great signage opportunities. There is ample parking at the premises. Rental is R18 000.00 excluding VAT and utilities. The property is in close proximity to all main arterial routes, shops and other amenities in the area.

#### Gross Monthly Rental Lease Period Available From

R18,000 Ex Vat 12 months Immediately

| Floor Size m <sup>2</sup> | 500        | Security         | Yes |
|---------------------------|------------|------------------|-----|
| Parking Bays              | -          | Air Conditioning | Yes |
| Title                     | -          | Generator        | -   |
| Zoning                    | Commercial | Fibre            | -   |