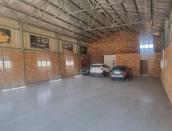

The building features spacious, well-maintained flooring, high ceilings, and an abundance of natural lighting, creating an inviting atmosphere for both customers and employees. The property is equipped with prepaid electricity, allowing for easy management of utility expenses. Additionally, it includes modern bathroom and kitchen facilities, ensuring comfort and convenience for your staff. With ample parking available, your business can easily accommodate both customers and deliveries.