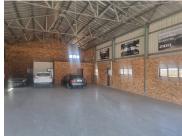

## 75,000 pm

Range View Road | Prime Commercial Property to Let in Benoni

350 m<sup>2</sup>

Welcome to Range View Rd, Benoni—a prime commercial property offering 350sqm of versatile space, ideal for a dealership, hardware store, retail outlet, or clean workshop. Situated on an expansive 5000sqm lot, this property is available to Let at R75 000.00 excluding VAT and utilities.

The building features spacious, well-maintained flooring, high ceilings, and an abundance of natural lighting, creating an inviting atmosphere for both customers and employees. The property is equipped with prepaid electricity, allowing for easy management of utility expenses. Additionally, it includes modern bathroom and kitchen facilities, ensuring comfort and convenience for your staff. With ample parking available, your business can easily accommodate both customers and deliveries.