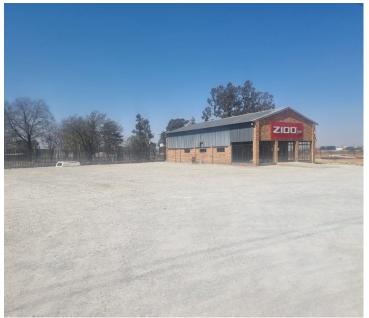

## 75,000 pm

Range View Road | Prime Commercial Property to Let in Benoni

350 m<sup>2</sup>

Welcome to Range View Rd, Benoni—a prime commercial property offering 350sqm of versatile space, ideal for a dealership, hardware store, retail outlet, or clean workshop. Situated on an expansive 5000sqm lot, this property is available to Let at R75 000.00 excluding VAT and utilities.

The building features spacious, well-maintained flooring, high ceilings, and an abundance of natural lighting, creating an inviting atmosphere for both customers and employees. The property is equipped with prepaid electricity, allowing for easy management of utility expenses. Additionally, it includes modern bathroom and kitchen facilities, ensuring comfort and convenience for your staff. With ample parking available, your business can easily accommodate both customers and deliveries.

Located in the thriving suburb of Benoni, this property benefits from a strategic position in a well-connected area. Benoni is known for its diverse mix of residential, commercial, and industrial zones, making it a hub of activity and growth. The area is easily accessible via major highways, offering excellent connectivity to surrounding regions and Johannesburg....