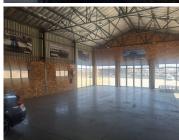

## 75,000 pm

Range View Road | Prime Commercial Property to Let in Benoni

350 m<sup>2</sup>

Welcome to Range View Rd, Benoni—a prime commercial property offering 350sqm of versatile space, ideal for a dealership, hardware store, retail outlet, or clean workshop. Situated on an expansive 5000sqm lot, this property is available to Let at R75 000.00 excluding VAT and utilities.

The building features spacious, well-maintained flooring, high ceilings, and an abundance of natural lighting, creating an inviting atmosphere for both customers and employees. The property is equipped with prepaid electricity, allowing for easy management of utility expenses. Additionally, it includes modern bathroom and kitchen facilities, ensuring comfort and convenience for your staff. With ample parking available, your business can easily accommodate both customers and deliveries.