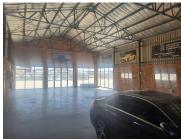

The building features spacious, well-maintained flooring, high ceilings, and an abundance of natural lighting, creating an inviting atmosphere for both customers and employees. The property is equipped with prepaid electricity, allowing for easy management of utility expenses. Additionally, it includes modern bathroom and kitchen facilities, ensuring comfort and convenience for your staff. With ample parking available, your business can easily accommodate both customers and deliveries.