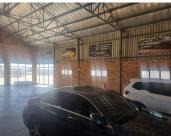

## 75,000 pm

Range View Road | Prime Commercial Property to Let in Benoni

350 m<sup>2</sup>

Welcome to Range View Rd, Benoni—a prime commercial property offering 350sqm of versatile space, ideal for a dealership, hardware store, retail outlet, or clean workshop. Situated on an expansive 5000sqm lot, this property is available to Let at R75 000.00 excluding VAT and utilities.

The building features spacious, well-maintained flooring, high ceilings, and an abundance of natural lighting, creating an inviting atmosphere for both customers and employees. The property is equipped with prepaid electricity, allowing for easy management of utility expenses. Additionally, it includes modern bathroom and kitchen facilities, ensuring comfort and convenience for your staff. With ample parking available, your business can easily accommodate both customers and deliveries.