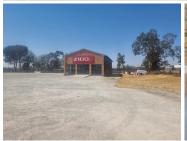

## 75,000 pm

Range View Road | Prime Commercial Property to Let in Benoni

350 m<sup>2</sup>

Welcome to Range View Rd, Benoni—a prime commercial property offering 350sqm of versatile space, ideal for a dealership, hardware store, retail outlet, or clean workshop. Situated on an expansive 5000sqm lot, this property is available to Let at R75 000.00 excluding VAT and utilities.

The building features spacious, well-maintained flooring, high ceilings, and an abundance of natural lighting, creating an inviting atmosphere for both customers and employees. The property is equipped with prepaid electricity, allowing for easy management of utility expenses. Additionally, it includes modern bathroom and kitchen facilities, ensuring comfort and convenience for your staff. With ample parking available, your business can easily accommodate both customers and deliveries.