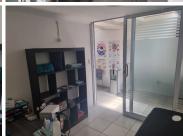

## 12 m<sup>2</sup>

This 12sqm medical consulting room is available for rent in a shared professional premises, ideally located in the heart of Benoni's Western Extension. The unit is fully tiled and features standard office lighting, providing a clean and functional space. Shared facilities include a welcoming reception area, kitchen, and ablution amenities, making it a convenient and cost-effective option for healthcare professionals. The rental price is R4200.00 per month, inclusive of VAT, water, and electricity, offering excellent value for a move-in-ready space.