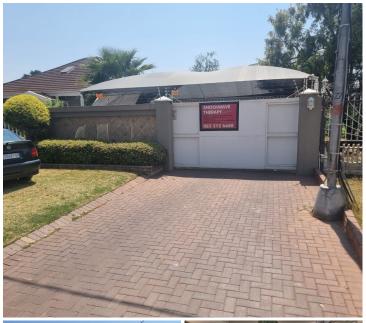

## 12 m<sup>2</sup>

This 12sqm medical consulting room is available for rent in a shared professional premises, ideally located in the heart of Benoni's Western Extension. The unit is fully tiled and features standard office lighting, providing a clean and functional space. Shared facilities include a welcoming reception area, kitchen, and ablution amenities, making it a convenient and cost-effective option for healthcare professionals. The rental price is R4200.00 per month, inclusive of VAT, water, and electricity, offering excellent value for a move-in-ready space.

Situated in the well-established Western Extension of Benoni, this property benefits from its central location, offering easy access to major transport routes and nearby amenities. Benoni is known for its residential charm, with a mix of commercial and medical practices, making this an ideal spot for healthcare professionals looking to establish or expand their practice. With nearby shops, restaurants, and public services, both patients and practitioners will enjoy the convenience and accessibility this location provides.