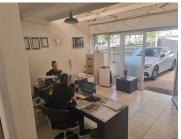

## 12 m<sup>2</sup>

This 12sqm medical consulting room is available for rent in a shared professional premises, ideally located in the heart of Benoni's Western Extension. The unit is fully tiled and features standard office lighting, providing a clean and functional space. Shared facilities include a welcoming reception area, kitchen, and ablution amenities, making it a convenient and cost-effective option for healthcare professionals. The rental price is R4200.00 per month, inclusive of VAT, water, and electricity, offering excellent value for a move-in-ready space.