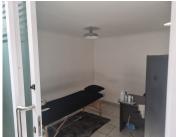

## 12 m<sup>2</sup>

This 12sqm medical consulting room is available for rent in a shared professional premises, ideally located in the heart of Benoni's Western Extension. The unit is fully tiled and features standard office lighting, providing a clean and functional space. Shared facilities include a welcoming reception area, kitchen, and ablution amenities, making it a convenient and cost-effective option for healthcare professionals. The rental price is R4200.00 per month, inclusive of VAT, water, and electricity, offering excellent value for a move-in-ready space.