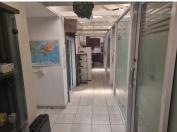

## 12 m<sup>2</sup>

This 12sqm medical consulting room is available for rent in a shared professional premises, ideally located in the heart of Benoni's Western Extension. The unit is fully tiled and features standard office lighting, providing a clean and functional space. Shared facilities include a welcoming reception area, kitchen, and ablution amenities, making it a convenient and cost-effective option for healthcare professionals. The rental price is R4200.00 per month, inclusive of VAT, water, and electricity, offering excellent value for a move-in-ready space.