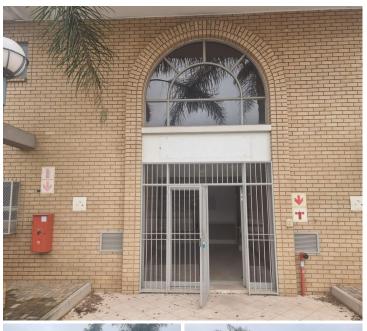

## 1300 m<sup>2</sup>

This prime office space measuring 1300sqm (650sqm up and 650sqm down) is available to Let for immediate occupation. This is a dry wall interior comprising of office space, boardroom, kitchen and bathrooms on both floors.

The unit is spacious and fully carpeted and has excellent natural light flowing throughout. There is a balcony and canteen/ entertainment area. There is a 100 KVA generator and an electric fence. There are 28 covered parking bays and 11 open parking bays.