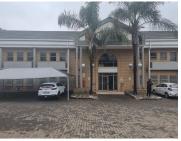

## 1300 m<sup>2</sup>

This prime office space measuring 1300sqm (650sqm up and 650sqm down) is available to Let for immediate occupation. This is a dry wall interior comprising of office space, boardroom, kitchen and bathrooms on both floors.

The unit is spacious and fully carpeted and has excellent natural light flowing throughout. There is a balcony and canteen/ entertainment area. There is a 100 KVA generator and an electric fence. There are 28 covered parking bays and 11 open parking bays.

The premises are close to all main arterial routes, shops and other amenities in the area.

Disclaimer: All amounts exclude VAT and while every effort will be made to ensure that the information, including but not limited to only DEPOSIT AMOUNTS, contained within all our listings are accurate and up to date, we make no warranty, representation or undertaking whether expressed or implied, nor do we assume any legal liability, whether direct or indirect, or responsibility for the accuracy, completeness, or usefulness of any information. Prospective purchasers and tenants should make their own enquiries to verify the information contained herein....