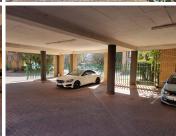

## 34,500 pm

11 Pioneer Road | Prime Office Space to Let in Benoni

575 m<sup>2</sup>

Welcome to 11 Pioneer Rd, Kleinfontein, Benoni—a versatile commercial property perfect for modern businesses. This first floor office space located in the right wing of the building, measuring 575sqm, is available to let immediately. Each of the two wings offers 20 drywall offices, ladies and gents restrooms, and a fully equipped kitchen. The first and second floors feature outside balconies, and the property provides both covered and open parking. Rental excludes VAT and utilities.