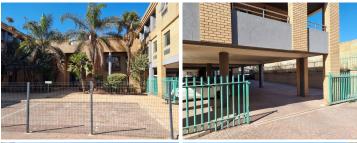

## 34,500 pm

11 Pioneer Road | Prime Office Space to Let in Benoni

575 m<sup>2</sup>

Welcome to 11 Pioneer Rd, Kleinfontein, Benoni—a versatile commercial property perfect for modern businesses. This first floor office space located in the right wing of the building, measuring 575sqm, is available to let immediately. Each of the two wings offers 20 drywall offices, ladies and gents restrooms, and a fully equipped kitchen. The first and second floors feature outside balconies, and the property provides both covered and open parking. Rental excludes VAT and utilities.

Inside, enjoy a mix of tiled and carpeted flooring, standard office lighting, abundant natural light, and air conditioning throughout. Situated in a thriving commercial hub, this location offers easy access to major highways, public transport, and local amenities, making it an ideal choice for businesses seeking convenience and visibility.