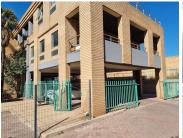

## 34,500 pm

11 Pioneer Road | Prime Office Space to Let in Benoni

575 m<sup>2</sup>

Welcome to 11 Pioneer Rd, Kleinfontein, Benoni—a versatile commercial property perfect for modern businesses. This first floor office space located in the right wing of the building, measuring 575sqm, is available to let immediately. Each of the two wings offers 20 drywall offices, ladies and gents restrooms, and a fully equipped kitchen. The first and second floors feature outside balconies, and the property provides both covered and open parking. Rental excludes VAT and utilities.