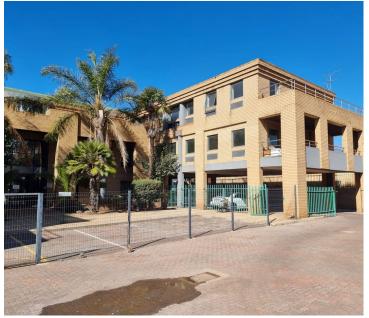

## 34,500 pm

11 Pioneer Road | Prime Office Space to Let in Benoni

575 m<sup>2</sup>

Welcome to 11 Pioneer Rd, Kleinfontein, Benoni—a versatile commercial property perfect for modern businesses. This first floor office space located in the right wing of the building, measuring 575sqm, is available to let immediately. Each of the two wings offers 20 drywall offices, ladies and gents restrooms, and a fully equipped kitchen. The first and second floors feature outside balconies, and the property provides both covered and open parking. Rental excludes VAT and utilities.

Inside, enjoy a mix of tiled and carpeted flooring, standard office lighting, abundant natural light, and air conditioning throughout. Situated in a thriving commercial hub, this location offers easy access to major highways, public transport, and local amenities, making it an ideal choice for businesses seeking convenience and visibility.