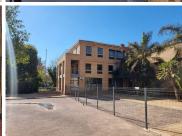

## 32,100 pm

11 Pioneer Road | Prime Office Space to Let in Benoni

535 m<sup>2</sup>

Welcome to 11 Pioneer Rd, Kleinfontein, Benoni—a versatile commercial property perfect for modern businesses. This second floor office space located in the right wing of the building, measuring 535sqm, is available to let immediately. Each of the two wings offers 20 drywall offices, ladies and gents restrooms, and a fully equipped kitchen.

The first and second floors feature outside balconies, and the property provides both covered and open parking. Rental excludes VAT and utilities. Inside, enjoy a mix of tiled and carpeted flooring, standard office lighting, abundant natural light, and air conditioning throughout.

Situated in a thriving commercial hub, this location offers easy access to major highways, public transport, and local amenities, making it an ideal choice for businesses seeking convenience and visibility.