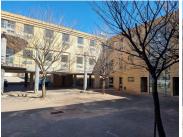

## 32,100 pm

11 Pioneer Road | Prime Office Space to Let in Benoni

535 m<sup>2</sup>

Welcome to 11 Pioneer Rd, Kleinfontein, Benoni—a versatile commercial property perfect for modern businesses. This second floor office space located in the right wing of the building, measuring 535sqm, is available to let immediately. Each of the two wings offers 20 drywall offices, ladies and gents restrooms, and a fully equipped kitchen.

The first and second floors feature outside balconies, and the property provides both covered and open parking. Rental excludes VAT and utilities. Inside, enjoy a mix of tiled and carpeted flooring, standard office lighting, abundant natural light, and air conditioning throughout.

Situated in a thriving commercial hub, this location offers easy access to major highways, public transport, and local amenities, making it an ideal choice for businesses seeking convenience and visibility.