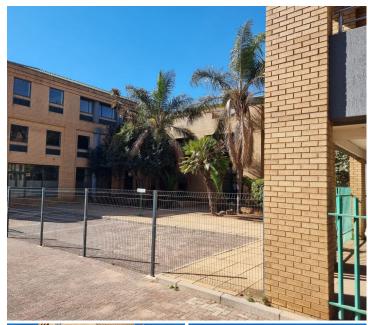

## 32,100 pm

11 Pioneer Road | Prime Office Space to Let in Benoni

535 m<sup>2</sup>

Welcome to 11 Pioneer Rd, Kleinfontein, Benoni—a versatile commercial property perfect for modern businesses. This second floor office space located in the right wing of the building, measuring 535sqm, is available to let immediately. Each of the two wings offers 20 drywall offices, ladies and gents restrooms, and a fully equipped kitchen.

The first and second floors feature outside balconies, and the property provides both covered and open parking. Rental excludes VAT and utilities. Inside, enjoy a mix of tiled and carpeted flooring, standard office lighting, abundant natural light, and air conditioning throughout.

Situated in a thriving commercial hub, this location offers easy access to major highways, public transport, and local amenities, making it an ideal choice for businesses seeking convenience and visibility.