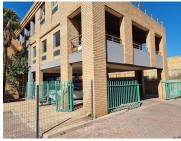

## 32,100 pm

11 Pioneer Road | Prime Office Space to Let in Benoni

535 m<sup>2</sup>

Welcome to 11 Pioneer Rd, Kleinfontein, Benoni—a versatile commercial property perfect for modern businesses. This second floor office space located in the right wing of the building, measuring 535sqm, is available to let immediately. Each of the two wings offers 20 drywall offices, ladies and gents restrooms, and a fully equipped kitchen.

The first and second floors feature outside balconies, and the property provides both covered and open parking. Rental excludes VAT and utilities. Inside, enjoy a mix of tiled and carpeted flooring, standard office lighting, abundant natural light, and air conditioning throughout.