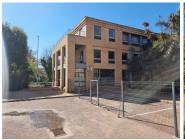

## 32,100 pm

11 Pioneer Road | Prime Office Space to Let in Benoni

535 m<sup>2</sup>

Welcome to 11 Pioneer Rd, Kleinfontein, Benoni—a versatile commercial property perfect for modern businesses. This second floor office space located in the right wing of the building, measuring 535sqm, is available to let immediately. Each of the two wings offers 20 drywall offices, ladies and gents restrooms, and a fully equipped kitchen.

The first and second floors feature outside balconies, and the property provides both covered and open parking. Rental excludes VAT and utilities. Inside, enjoy a mix of tiled and carpeted flooring, standard office lighting, abundant natural light, and air conditioning throughout.