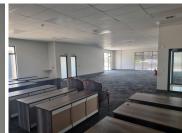

## 250 m<sup>2</sup>

Discover a professional and modern office environment at The Benchmark Office Park in Morehill, Benoni. This spacious 250sqm office unit is designed to provide a productive and comfortable workspace for businesses of all sizes. Featuring a flexible openplan layout, it allows for easy customization to suit your specific operational needs. With a competitive rate of R150.00 per square meter (excluding VAT) and metered electricity, this office space offers affordability without compromising on quality.

Located in a secure, well maintained office park, this property provides ample parking for both staff and clients, ensuring convenience and ease of access. The tranquil surroundings and professional atmosphere make it an ideal setting for businesses looking to establish or expand their presence in Benoni.