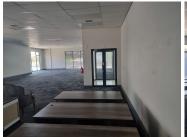

## 250 m<sup>2</sup>

Discover a professional and modern office environment at The Benchmark Office Park in Morehill, Benoni. This spacious 250sqm office unit is designed to provide a productive and comfortable workspace for businesses of all sizes. Featuring a flexible openplan layout, it allows for easy customization to suit your specific operational needs. With a competitive rate of R150.00 per square meter (excluding VAT) and metered electricity, this office space offers affordability without compromising on quality.

Located in a secure, well maintained office park, this property provides ample parking for both staff and clients, ensuring convenience and ease of access. The tranquil surroundings and professional atmosphere make it an ideal setting for businesses looking to establish or expand their presence in Benoni.