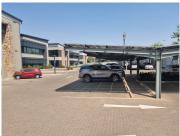

Located in a secure, well maintained office park, this property provides ample parking for both staff and clients, ensuring convenience and ease of access. The tranquil surroundings and professional atmosphere make it an ideal setting for businesses looking to establish or expand their presence in Benoni.

Gross Monthly Rental R37,500 Ex Vat Lease Period 12 months Available From Negotiable

| Floor Size m <sup>2</sup> | 250        | Security         | Yes |
|---------------------------|------------|------------------|-----|
| Parking Bays              | -          | Air Conditioning | Yes |
| Title                     | -          | Generator        | -   |
| Zoning                    | Commercial | Fibre            | -   |