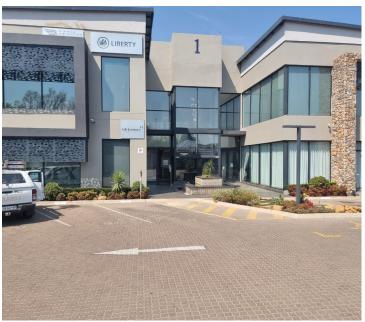

## 250 m<sup>2</sup>

Discover a professional and modern office environment at The Benchmark Office Park in Morehill, Benoni. This spacious 250sqm office unit is designed to provide a productive and comfortable workspace for businesses of all sizes. Featuring a flexible openplan layout, it allows for easy customization to suit your specific operational needs. With a competitive rate of R150.00 per square meter (excluding VAT) and metered electricity, this office space offers affordability without compromising on quality.

Located in a secure, well maintained office park, this property provides ample parking for both staff and clients, ensuring convenience and ease of access. The tranquil surroundings and professional atmosphere make it an ideal setting for businesses looking to establish or expand their presence in Benoni.

Morehill, Benoni is a thriving and strategically positioned suburb with excellent access to major transport routes such as the N12 highway, connecting it to Johannesburg, OR Tambo International Airport, and the East Rand's industrial hubs. The area is known for its blend of residential and commercial properties, creating a dynamic...