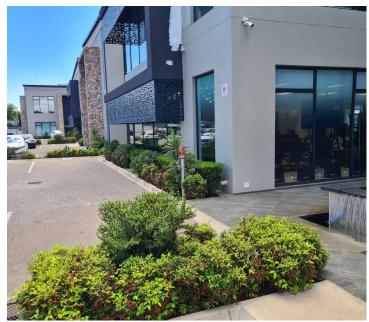

## 125 m<sup>2</sup>

Discover a modern, professional workspace at The Benchmark Office Park in the sought-after suburb of Morehill, Benoni. This spacious 125sqm office unit is available immediately, offering a flexible open-plan layout that can be easily customized to meet your business's unique requirements. With a competitive rental rate of R155.00 per sqm (excluding VAT and metered electricity), this office provides excellent value for companies looking to establish or expand operations without sacrificing quality. Lease terms include a one-month deposit, 8% annual escalation, and 3-year lease agreements. Both covered and open parking options are available at an additional cost, ensuring seamless access for your team and clients.

Situated within a secure and well-maintained office park, the property offers a calm, professional environment that fosters productivity. Ample parking, landscaped surroundings, and a welcoming atmosphere make this office park an excellent setting for businesses of all types.