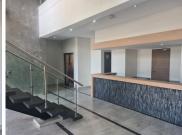

## 125 m<sup>2</sup>

Discover a modern, professional workspace at The Benchmark Office Park in the sought-after suburb of Morehill, Benoni. This spacious 125sqm office unit is available immediately, offering a flexible open-plan layout that can be easily customized to meet your business's unique requirements. With a competitive rental rate of R155.00 per sqm (excluding VAT and metered electricity), this office provides excellent value for companies looking to establish or expand operations without sacrificing quality. Lease terms include a one-month deposit, 8% annual escalation, and 3-year lease agreements. Both covered and open parking options are available at an additional cost, ensuring seamless access for your team and clients.

Situated within a secure and well-maintained office park, the property offers a calm, professional environment that fosters productivity. Ample parking, landscaped surroundings, and a welcoming atmosphere make this office park an excellent setting for businesses of all types.