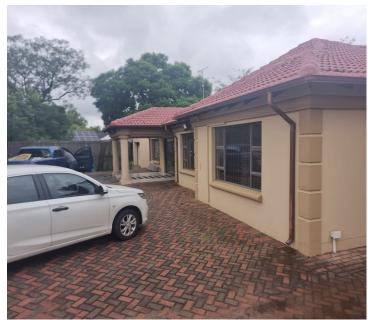

## 400 m<sup>2</sup>

Located at 17 Pretoria Road, this versatile commercial property offers 400sqm of well-maintained office space set on a generous, 1900sqm stand. The property features 8 private offices, all fitted with tiled flooring, standard lighting, and air conditioning for optimal comfort. Large windows allow for natural light, creating a pleasant working environment.

The property is equipped with a kitchen and bathroom facilities, along with prepaid electricity, giving tenants full control over their usage. Security bars on Windows and perimeter security fencing provide added peace of mind.

The large on-site parking area offers ample space for staff and clients, ensuring easy access for visitors.

Situated directly opposite Northmead Mall, this property benefits from excellent visibility and convenient access to a wide range of amenities, including retail stores, restaurants, banks, and essential services. Northmead is a well-established commercial hub in Benoni, attracting both local businesses and customers from surrounding areas. The location also offers easy access to major transport routes, making it ideal for businesses seeking...