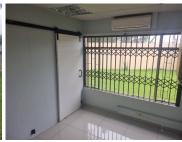

## 400 m<sup>2</sup>

Located at 17 Pretoria Road, this versatile commercial property offers 400sqm of well-maintained office space set on a generous, 1900sqm stand. The property features 8 private offices, all fitted with tiled flooring, standard lighting, and air conditioning for optimal comfort. Large windows allow for natural light, creating a pleasant working environment.

The property is equipped with a kitchen and bathroom facilities, along with prepaid electricity, giving tenants full control over their usage. Security bars on Windows and perimeter security fencing provide added peace of mind.