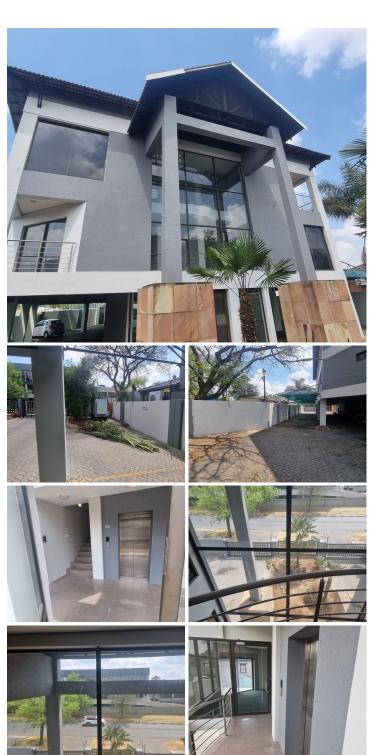

## 800 m<sup>2</sup>

A modern free standing commercial building measuring 800sqm has become available to Let for immediate occupation. This modern and beautifully fitted out space consists of two storeys, each floor mirroring the other. There are seven offices, ablutions and a kitchen on each level. There is plenty natural lighting throughout and modern finishes compliment the unit. There is a 250KVA Generator on site and 38 parking bays available.

This is a very well-located property in close proximity to the N12 highway, shops and other amenities in the area.

Disclaimer: All amounts exclude VAT and while every effort will be made to ensure that the information, including but not limited to only DEPOSIT AMOUNTS, contained within all our listings are accurate and up to date, we make no warranty, representation or undertaking whether expressed or implied, nor do we assume any legal liability, whether direct or indirect, or responsibility for the accuracy, completeness, or usefulness of any information. Prospective purchasers and tenants should make their own enquiries to verify the information contained herein. Deposits are subject to change...