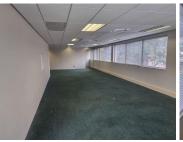

## 800 m<sup>2</sup>

A modern free standing commercial building measuring 800sqm has become available to Let for immediate occupation. This modern and beautifully fitted out space consists of two storeys, each floor mirroring the other. There are seven offices, ablutions and a kitchen on each level. There is plenty natural lighting throughout and modern finishes compliment the unit. There is a 250KVA Generator on site and 38 parking bays available.