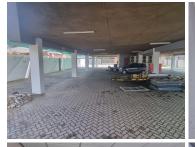

## 800 m<sup>2</sup>

A modern free standing commercial building measuring 800sqm has become available to Let for immediate occupation. This modern and beautifully fitted out space consists of two storeys, each floor mirroring the other. There are seven offices, ablutions and a kitchen on each level. There is plenty natural lighting throughout and modern finishes compliment the unit. There is a 250KVA Generator on site and 38 parking bays available.