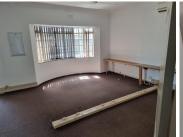

## 230 m<sup>2</sup>

This prime office space measuring 230sqm is available to Let for immediate occupation. The unit consists of offices, a server room, a kitchen and ladies and gents' toilets. The area is spacious and has excellent natural light flowing throughout. Rental is R15 000.00 per month excluding Vat. Water and electricity are pro rata. There is generator backup. Ample parking is available at the premises.