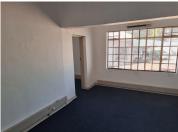

## 230 m<sup>2</sup>

This prime office space measuring 230sqm is available to Let for immediate occupation. The unit consists of offices, a server room, a kitchen and ladies and gents' toilets. The area is spacious and has excellent natural light flowing throughout. Rental is R15 000.00 per month excluding Vat. Water and electricity are pro rata. There is generator backup. Ample parking is available at the premises.