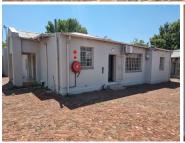

## 230 m<sup>2</sup>

This prime office space measuring 230sqm is available to Let for immediate occupation. The unit consists of offices, a server room, a kitchen and ladies and gents' toilets. The area is spacious and has excellent natural light flowing throughout. Rental is R15 000.00 per month excluding Vat. Water and electricity are pro rata. There is generator backup. Ample parking is available at the premises.

The property is close to all main arterial routes, shops and other amenities in the area.

Disclaimer: All amounts exclude VAT and while every effort will be made to ensure that the information, including but not limited to only DEPOSIT AMOUNTS, contained within all our listings are accurate and up to date, we make no warranty, representation or undertaking whether expressed or implied, nor do we assume any legal liability, whether direct or indirect, or responsibility for the accuracy, completeness, or usefulness of any information. Prospective purchasers and tenants should make their own enquiries to verify the information contained herein. Deposits are subject to change without prior notice.