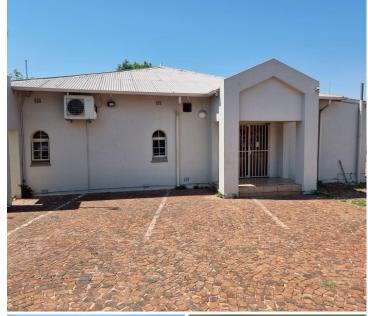

## 15,000 pm

1 12th Avenue | Prime Office Space to Let in Northmead

## 230 m<sup>2</sup>

This prime office space measuring 230sqm is available to Let for immediate occupation. The unit consists of offices, a server room, a kitchen and ladies and gents' toilets. The area is spacious and has excellent natural light flowing throughout. Rental is R15 000.00 per month excluding Vat. Water and electricity are pro rata. There is generator backup. Ample parking is available at the premises.

The property is close to all main arterial routes, shops and other amenities in the area.

Disclaimer: All amounts exclude VAT and while every effort will be made to ensure that the information, including but not limited to only DEPOSIT AMOUNTS, contained within all our listings are accurate and up to date, we make no warranty, representation or undertaking whether expressed or implied, nor do we assume any legal liability, whether direct or indirect, or responsibility for the accuracy, completeness, or usefulness of any information. Prospective purchasers and tenants should make their own enquiries to verify the information contained herein. Deposits are subject to change without prior notice.