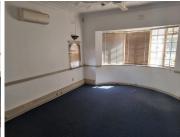

## 230 m<sup>2</sup>

This prime office space measuring 230sqm is available to Let for immediate occupation. The unit consists of offices, a server room, a kitchen and ladies and gents' toilets. The area is spacious and has excellent natural light flowing throughout. Rental is R15 000.00 per month excluding Vat. Water and electricity are pro rata. There is generator backup. Ample parking is available at the premises.