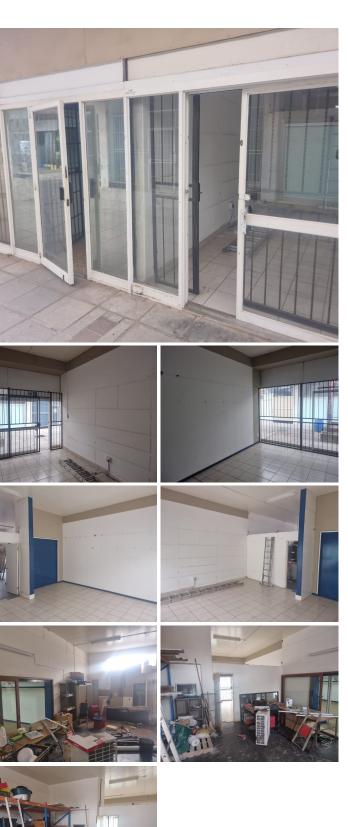

### 🐔 83 m²

Located within City on a Hill Church, this 83m<sup>2</sup> commercial space offers an ideal setting for small businesses, offices, or studios in the heart of Northmead, Benoni. With a competitive rental rate of R115/m<sup>2</sup>, this unit provides an affordable and professional workspace in a well-maintained property.

Rental: R115/m<sup>2</sup> (Excl. VAT & Utilities) Available immediately – Secure your space today!

# Gross Monthly RentalR9,54Lease Period12 moAvailable FromImmediate

| R9,545 Ex Vat |  |  |  |
|---------------|--|--|--|
| 12 months     |  |  |  |
| Immediately   |  |  |  |

| Floor Size m <sup>2</sup> | 83         | Security         | - |
|---------------------------|------------|------------------|---|
| Parking Bays              | -          | Air Conditioning | - |
| Title                     | -          | Generator        | - |
| Zoning                    | Commercial | Fibre            | - |