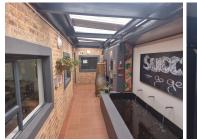

## 20 m<sup>2</sup>

This 20sqm retail unit, located in a well-positioned and accessible complex in Northmead, Benoni, offers an excellent opportunity for small businesses. Shop 7 features an open-plan layout with tiled flooring, standard lighting and natural light. The space is clean, professional, and ready for immediate occupation. Prepaid electricity gives you control over your usage, while water and utilities are conveniently included in the monthly rental of, R6,800.00 excluding VAT. A one-month rental deposit and a R1,000.00 key and remote deposit are required.