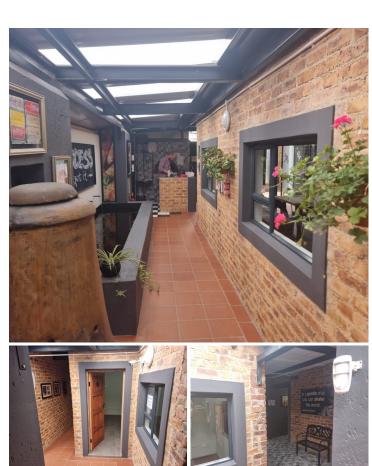

## 20 m<sup>2</sup>

This 20sqm retail unit, located in a well-positioned and accessible complex in Northmead, Benoni, offers an excellent opportunity for small businesses. Shop 7 features an open-plan layout with tiled flooring, standard lighting and natural light. The space is clean, professional, and ready for immediate occupation. Prepaid electricity gives you control over your usage, while water and utilities are conveniently included in the monthly rental of, R6,800.00 excluding VAT. A one-month rental deposit and a R1,000.00 key and remote deposit are required.

Situated in the bustling area of Northmead, this location benefits from a steady flow of foot and vehicle traffic, thanks to its close proximity to major roads, residential suburbs, schools, and shopping amenities. Tenants will enjoy the convenience and visibility this area offers, making it an ideal choice for businesses looking to establish a presence in a vibrant and growing commercial node in Benoni.