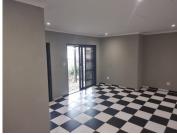

## 50 m<sup>2</sup>

A 50sqm retail unit, located in a well-positioned and accessible complex in Northmead, Benoni, offers an excellent opportunity for small businesses, boutique retailers, or service providers. Shop 8 features an open-plan layout with tiled flooring, a kitchen and storage area, standard lighting and a glass-fronted entrance that allows for plenty of natural light. The space is clean, professional, and ready for immediate occupation. Prepaid electricity gives you control over your usage, while water and utilities are conveniently included in the monthly rental of R10,900.00 excluding VAT. A onemonth rental deposit and a R1,000.00 key and remote deposit are required.