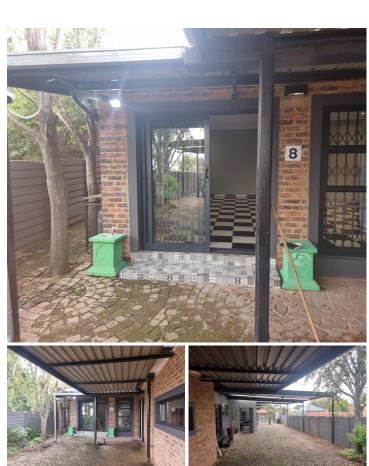

## 50 m<sup>2</sup>

A 50sqm retail unit, located in a well-positioned and accessible complex in Northmead, Benoni, offers an excellent opportunity for small businesses, boutique retailers, or service providers. Shop 8 features an open-plan layout with tiled flooring, a kitchen and storage area, standard lighting and a glass-fronted entrance that allows for plenty of natural light. The space is clean, professional, and ready for immediate occupation. Prepaid electricity gives you control over your usage, while water and utilities are conveniently included in the monthly rental of R10,900.00 excluding VAT. A onemonth rental deposit and a R1,000.00 key and remote deposit are required.

Situated in the bustling area of Northmead, this location benefits from a steady flow of foot and vehicle traffic, thanks to its close proximity to major roads, residential suburbs, schools, and shopping amenities. Tenants will enjoy the convenience and visibility this area offers, making it an ideal choice for businesses looking to establish a presence in a vibrant and growing commercial node in Benoni.