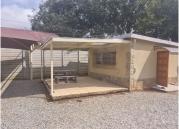

## 5,500 pm

Prime Commercial Space to Let at 64 Pretoria Road, Rynfield, Benoni

60 m<sup>2</sup>

Located at 64 Pretoria Road, Rynfield, Benoni, this 60sqm office space offers a professional and convenient setting for your business. The unit is fully tiled and benefits from standard and natural lighting, creating a bright and comfortable workspace. The rental of R5,500.00 plus VAT includes water and electricity, making budgeting easier. Additionally, two shaded parking bays are provided for convenience.

Gross Monthly Rental R5,500 Ex Vat Lease Period 12 months Available From Immediately

| Floor Size m <sup>2</sup> | 60         | Security         | Yes |
|---------------------------|------------|------------------|-----|
| Parking Bays              | -          | Air Conditioning | -   |
| Title                     | -          | Generator        | -   |
| Zoning                    | Commercial | Fibre            | -   |