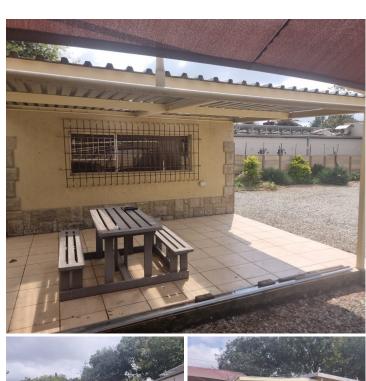

## 5,500 pm

Prime Commercial Space to Let at 64 Pretoria Road, Rynfield, Benoni

60 m<sup>2</sup>

Located at 64 Pretoria Road, Rynfield, Benoni, this 60sqm office space offers a professional and convenient setting for your business. The unit is fully tiled and benefits from standard and natural lighting, creating a bright and comfortable workspace. The rental of R5,500.00 plus VAT includes water and electricity, making budgeting easier. Additionally, two shaded parking bays are provided for convenience.

Situated in the heart of Rynfield, Benoni, this office enjoys excellent accessibility and a well-connected business environment. Rynfield is a sought-after area known for its blend of commercial activity and suburban charm. The property is close to major transport routes, shopping centres, and essential amenities, ensuring ease of access for both staff and clients. With its prime location, inclusive utilities, and practical layout, this office space is ideal for small businesses, freelancers, or startups looking for a hassle-free workspace.