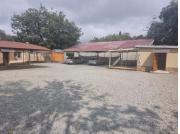

## 5,500 pm

Prime Commercial Space to Let at 64 Pretoria Road, Rynfield, Benoni

60 m<sup>2</sup>

Located at 64 Pretoria Road, Rynfield, Benoni, this 60sqm office space offers a professional and convenient setting for your business. The unit is fully tiled and benefits from standard and natural lighting, creating a bright and comfortable workspace. The rental of R5,500.00 plus VAT includes water and electricity, making budgeting easier. Additionally, two shaded parking bays are provided for convenience.

Situated in the heart of Rynfield, Benoni, this office enjoys excellent accessibility and a well-connected business environment. Rynfield is a sought-after area known for its blend of commercial activity and suburban charm. The property is close to major transport routes, shopping centres, and essential amenities, ensuring ease of access for both staff and clients. With its prime location, inclusive utilities, and practical layout, this office space is ideal for small businesses, freelancers, or startups looking for a hassle-free workspace.