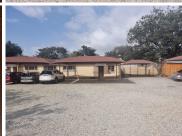

## 5,500 pm

Prime Commercial Space to Let at 64 Pretoria Road, Rynfield, Benoni

60 m<sup>2</sup>

Located at 64 Pretoria Road, Rynfield, Benoni, this 60sqm office space offers a professional and convenient setting for your business. The unit is fully tiled and benefits from standard and natural lighting, creating a bright and comfortable workspace. The rental of R5,500.00 plus VAT includes water and electricity, making budgeting easier. Additionally, two shaded parking bays are provided for convenience.

Situated in the heart of Rynfield, Benoni, this office enjoys excellent accessibility and a well-connected business environment. Rynfield is a sought-after area known for its blend of commercial activity and suburban charm. The property is close to major transport routes, shopping centres, and essential amenities, ensuring ease of access for both staff and clients. With its prime location, inclusive utilities, and practical layout, this office space is ideal for small businesses, freelancers, or startups looking for a hassle-free workspace.