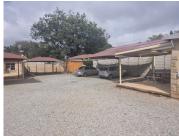

## 5,500 pm

Prime Commercial Space to Let at 64 Pretoria Road, Rynfield, Benoni

60 m<sup>2</sup>

Located at 64 Pretoria Road, Rynfield, Benoni, this 60sqm office space offers a professional and convenient setting for your business. The unit is fully tiled and benefits from standard and natural lighting, creating a bright and comfortable workspace. The rental of R5,500.00 plus VAT includes water and electricity, making budgeting easier. Additionally, two shaded parking bays are provided for convenience.

Situated in the heart of Rynfield, Benoni, this office enjoys excellent accessibility and a well-connected business environment. Rynfield is a sought-after area known for its blend of commercial activity and suburban charm. The property is close to major transport routes, shopping centres, and essential amenities, ensuring ease of access for both staff and clients. With its prime location, inclusive utilities, and practical layout, this office space is ideal for small businesses, freelancers, or startups looking for a hassle-free workspace.