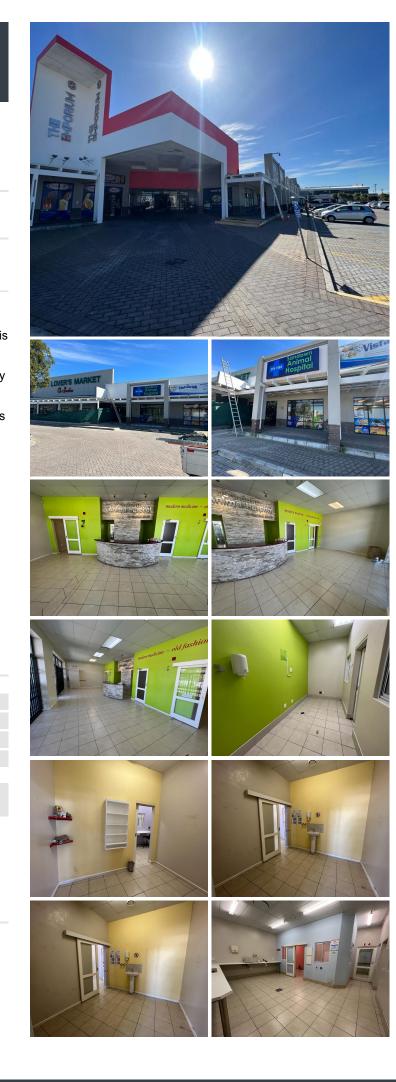

# 52,276 pm

Emprium Shopping Centre | Retail Space For Rent On Sandown Road, Parklands

## 205 m<sup>2</sup>

Retail space to let in The Emporium Shopping Centre, Parklands. This retail space comprises a welcoming reception area accompanied by individual offices situated at the rear. Each room is equipped with basins and plumbing facilities.

The property offers generous parking provisions, complemented by an attractive signage potential that benefits from remarkable visibility. Notably, the presence of prominent anchor tenants such as Foodlovers and Virgin Active further enhances its advantageous position.