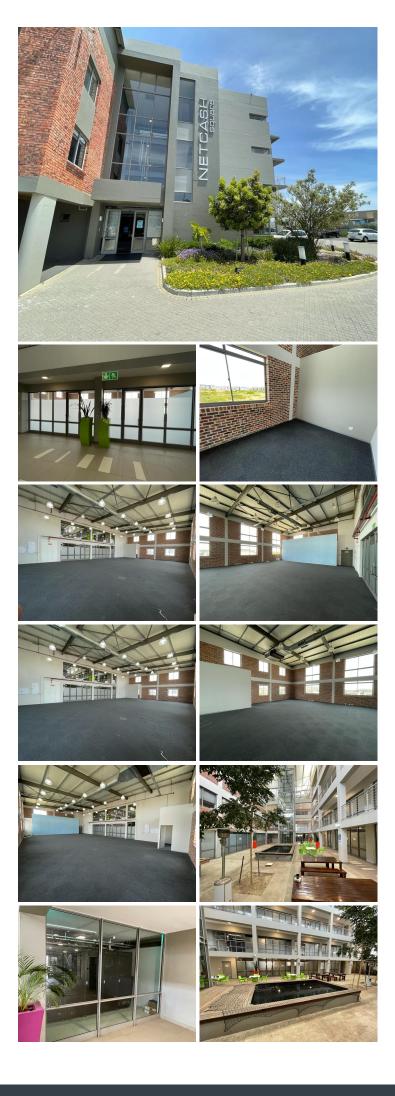

## 49,830 pm

NETCASH SQUARE | OFFICE / STUDIO TO LET ON CORNER OF PARKLANDS MAIN AND KOEBERG ROAD, BLOUBERG

Netcash Square office/studio To Let in Corner of Parklands Main and Koeberg Road, Parklands, Blouberg. This property comes with great facilities and is in a great location. It has high ceilings, which instantly make the space look bigger, and an indoor communal courtyard. The property is highly secured with 24-hour security and CCTV cameras. Included in the property is a massive 600/40KVA generator.

There is easy access to public transport as the property is located on very busy main roads, which provide great signage opportunities as well. The surrounding amenities include the post office, restaurants, and convenience stores.

## Gross Monthly Rental Lease Period Available From

R49,830 Ex Vat Negotiable Immediately

| Floor Size m <sup>2</sup> | 302        | Security         | Yes |
|---------------------------|------------|------------------|-----|
| Parking Bays              | -          | Air Conditioning | Yes |
| Title                     | -          | Generator        | yes |
| Zoning                    | Commercial | Fibre            | -   |