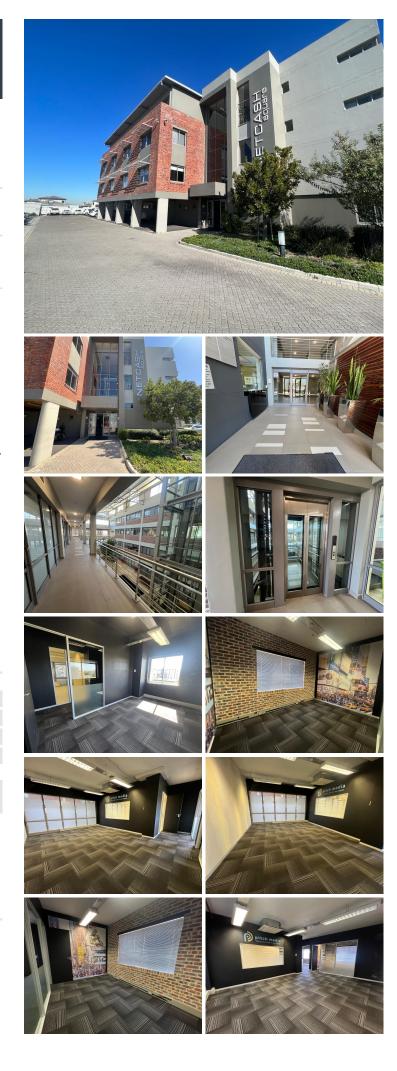

## 16,032 pm

NETCASH SQUARE | OFFICE SPACE TO RENT | CORNER PARKLANDS MAIN ROAD & KOEBERG ROAD | PARKLANDS | ...

This 96m<sup>2</sup> office space in the highly sought-after Netcash Square offers a prime rental opportunity tailored for efficient business operations. The premises include backup power with generator availability, ensuring uninterrupted productivity, while 24-hour security provides peace of mind. Positioned within a wellmaintained business park, this office combines convenience and functionality.

Featuring an open-plan layout, the space includes two private offices, a kitchenette, and is bathed in natural light for a comfortable and inspiring work environment. Carpeted flooring, airconditioning, and fiber readiness add to its appeal. With secure tagcontrolled access and a central location on the MyCiTi bus route, this office is an ideal choice for businesses seeking a modern, connected, and flexible workspace.