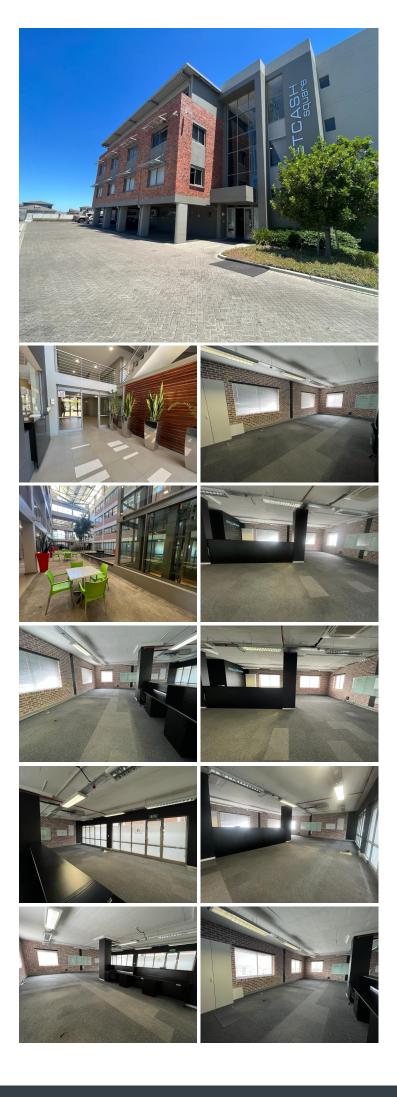

## 16,512 pm

NETCASH SQUARE | OFFICE SPACE TO RENT | PARKLANDS | 96M<sup>2</sup>

Welcome to Unit 2D of Netcash Square Business Parklands, a coveted location for your professional aspirations! This 96m<sup>2</sup> office space, nestled within the esteemed Netcash Square, presents a prime rental opportunity. Positioned within a sought-after business park, the property boasts essential amenities, including backup power and generator availability, ensuring seamless operations even in challenging circumstances. With round-the-clock security providing peace of mind, your business assets are safeguarded within this secure enclave.

Step into a workspace flooded with natural light, accentuating the carpeted flooring and the comfort of air-conditioning throughout. Offering an open-plan layout, Unit 2 provides versatility to tailor the space to your business needs. Fiber readiness adds a contemporary edge, catering to modern technological requirements. Conveniently located on a MyCiTi bus route, and centrally situated, this well-maintained business park ensures both accessibility and functionality, setting the stage for your business to thrive.