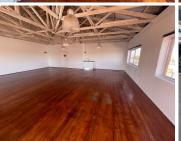

## 13,000 pm

LEONARDO PARK | RETAIL SPACE TO RENT IN PARKLANDS

100 m<sup>2</sup>

Leonardo Park Retail Space to Rent in Parklands. This office space is located on the first floor and has an open plan layout. It features wooden flooring throughout, which provides a warm and welcoming feel. The office also benefits from excellent ceiling height, making it feel spacious and airy, and there is plenty of natural light coming in from the windows.