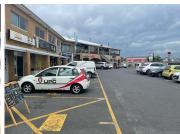

## 13,000 pm

LEONARDO PARK | RETAIL SPACE TO RENT IN PARKLANDS

100 m<sup>2</sup>

Leonardo Park Retail Space to Rent in Parklands. This office space is located on the first floor and has an open plan layout. It features wooden flooring throughout, which provides a warm and welcoming feel. The office also benefits from excellent ceiling height, making it feel spacious and airy, and there is plenty of natural light coming in from the windows.

The location of the property is central, situated in Parklands and easily accessible by public transportation. This makes it convenient for employees and clients alike to get to the office. Additionally, the property is located close to all major amenities, such as shops, restaurants, and other businesses, which is an added benefit for those who work there.