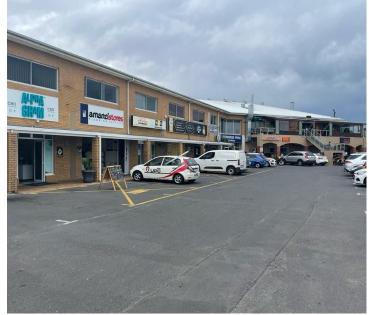

## 13,000 pm

LEONARDO PARK | RETAIL SPACE TO RENT IN PARKLANDS

100 m<sup>2</sup>

Leonardo Park Retail Space to Rent in Parklands. This office space is located on the first floor and has an open plan layout. It features wooden flooring throughout, which provides a warm and welcoming feel. The office also benefits from excellent ceiling height, making it feel spacious and airy, and there is plenty of natural light coming in from the windows.

The location of the property is central, situated in Parklands and easily accessible by public transportation. This makes it convenient for employees and clients alike to get to the office. Additionally, the property is located close to all major amenities, such as shops, restaurants, and other businesses, which is an added benefit for those who work there.