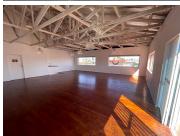

## 13,000 pm

LEONARDO PARK | RETAIL SPACE TO RENT IN PARKLANDS

100 m<sup>2</sup>

Leonardo Park Retail Space to Rent in Parklands. This office space is located on the first floor and has an open plan layout. It features wooden flooring throughout, which provides a warm and welcoming feel. The office also benefits from excellent ceiling height, making it feel spacious and airy, and there is plenty of natural light coming in from the windows.