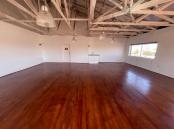

## 13,000 pm

LEONARDO PARK | RETAIL SPACE TO RENT IN PARKLANDS

100 m<sup>2</sup>

Leonardo Park Retail Space to Rent in Parklands. This office space is located on the first floor and has an open plan layout. It features wooden flooring throughout, which provides a warm and welcoming feel. The office also benefits from excellent ceiling height, making it feel spacious and airy, and there is plenty of natural light coming in from the windows.