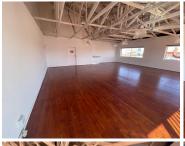

## 13,000 pm

LEONARDO PARK | RETAIL SPACE TO RENT IN PARKLANDS

100 m<sup>2</sup>

Leonardo Park Retail Space to Rent in Parklands. This office space is located on the first floor and has an open plan layout. It features wooden flooring throughout, which provides a warm and welcoming feel. The office also benefits from excellent ceiling height, making it feel spacious and airy, and there is plenty of natural light coming in from the windows.