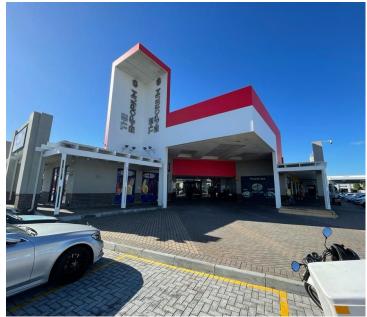

## 25,000 pm

The Emporium | Retail Space For Rent On Sandown Road, Parklands

100 m<sup>2</sup>

Retail space to let in The Emporium, Parklands. This retail unit presents itself as the perfect space for a take-away or small restaurant business. Its design features an open-plan front area, a dedicated kitchen space, and a storage area, making it highly suitable for food-related ventures. Moreover, the unit offers great signage opportunities, allowing business owners to attract customers with eye-catching displays.

Located on the coveted Sandown Road, accessibility is a key advantage of this space. It provides easy access to the main road, ensuring a steady flow of potential customers. Additionally, being situated on a city bus route enhances convenience and increases foot traffic. The presence of reputable anchor tenants, such as the popular Food Lovers Market and the esteemed Virgin Active Gym, along with numerous line shops, further augments the unit's appeal, creating a vibrant and bustling environment for businesses to thrive.