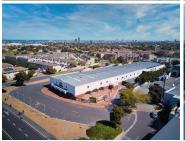

### 780 m<sup>2</sup>

Retail Space to let in Eclipse Park, Parklands. This open plan retail space enjoys exceptional visibility along the main road, ensuring maximum exposure for businesses. It features convenient roller shutter door access, facilitating easy loading and unloading of goods. The unit boasts tiled flooring throughout, offering a modern and durable surface. Ample parking is available, providing convenience for customers and employees alike.

Situated on a public transportation route, it offers easy access for commuters. The space offers great ceiling height, creating a spacious and welcoming atmosphere. It also provides excellent signage opportunities to capture attention and promote businesses effectively. In addition, a well-equipped kitchenette is included for convenience. The unit further comprises multiple individual offices, allowing for private workspaces or meeting rooms as needed