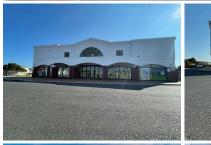

### 780 m<sup>2</sup>

Retail Space to let in Eclipse Park, Parklands. This open plan retail space enjoys exceptional visibility along the main road, ensuring maximum exposure for businesses. It features convenient roller shutter door access, facilitating easy loading and unloading of goods. The unit boasts tiled flooring throughout, offering a modern and durable surface. Ample parking is available, providing convenience for customers and employees alike.

Situated on a public transportation route, it offers easy access for commuters. The space offers great ceiling height, creating a spacious and welcoming atmosphere. It also provides excellent signage opportunities to capture attention and promote businesses effectively. In addition, a well-equipped kitchenette is included for convenience. The unit further comprises multiple individual offices, allowing for private workspaces or meeting rooms as needed