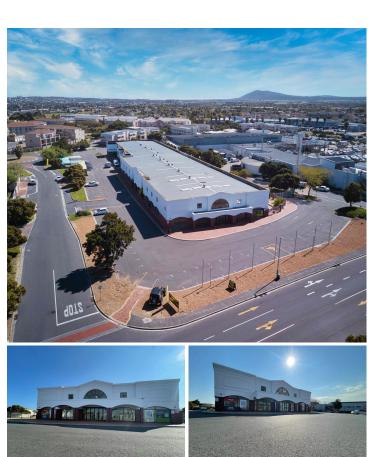

### 780 m<sup>2</sup>

Retail Space to let in Eclipse Park, Parklands. This open plan retail space enjoys exceptional visibility along the main road, ensuring maximum exposure for businesses. It features convenient roller shutter door access, facilitating easy loading and unloading of goods. The unit boasts tiled flooring throughout, offering a modern and durable surface. Ample parking is available, providing convenience for customers and employees alike.

Situated on a public transportation route, it offers easy access for commuters. The space offers great ceiling height, creating a spacious and welcoming atmosphere. It also provides excellent signage opportunities to capture attention and promote businesses effectively. In addition, a well-equipped kitchenette is included for convenience. The unit further comprises multiple individual offices, allowing for private workspaces or meeting rooms as needed

**Gross Monthly Rental** R101,400 Ex Vat **Lease Period** Negotiable Available From **Immediately** 

| Floor Size m <sup>2</sup> | 780             | Security         | - |
|---------------------------|-----------------|------------------|---|
| Parking Bays              | -               | Air Conditioning | - |
| Title                     | Sectional Title | Generator        | - |
| Zoning                    | Commercial      | Fibre            | - |