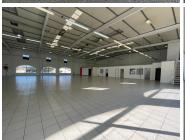

### 780 m<sup>2</sup>

Retail Space to let in Eclipse Park, Parklands. This open plan retail space enjoys exceptional visibility along the main road, ensuring maximum exposure for businesses. It features convenient roller shutter door access, facilitating easy loading and unloading of goods. The unit boasts tiled flooring throughout, offering a modern and durable surface. Ample parking is available, providing convenience for customers and employees alike.

Situated on a public transportation route, it offers easy access for commuters. The space offers great ceiling height, creating a spacious and welcoming atmosphere. It also provides excellent signage opportunities to capture attention and promote businesses effectively. In addition, a well-equipped kitchenette is included for convenience. The unit further comprises multiple individual offices, allowing for private workspaces or meeting rooms as needed