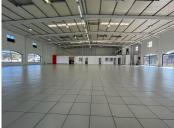

### 780 m<sup>2</sup>

Retail Space to let in Eclipse Park, Parklands. This open plan retail space enjoys exceptional visibility along the main road, ensuring maximum exposure for businesses. It features convenient roller shutter door access, facilitating easy loading and unloading of goods. The unit boasts tiled flooring throughout, offering a modern and durable surface. Ample parking is available, providing convenience for customers and employees alike.

Situated on a public transportation route, it offers easy access for commuters. The space offers great ceiling height, creating a spacious and welcoming atmosphere. It also provides excellent signage opportunities to capture attention and promote businesses effectively. In addition, a well-equipped kitchenette is included for convenience. The unit further comprises multiple individual offices, allowing for private workspaces or meeting rooms as needed