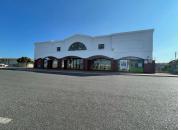

## 101,400 pm

Eclipse Park | Retail Space For Rent On Link Road, Parklands

### 780 m<sup>2</sup>

Retail Space to let in Eclipse Park, Parklands. This open plan retail space enjoys exceptional visibility along the main road, ensuring maximum exposure for businesses. It features convenient roller shutter door access, facilitating easy loading and unloading of goods. The unit boasts tiled flooring throughout, offering a modern and durable surface. Ample parking is available, providing convenience for customers and employees alike.

Situated on a public transportation route, it offers easy access for commuters. The space offers great ceiling height, creating a spacious and welcoming atmosphere. It also provides excellent signage opportunities to capture attention and promote businesses effectively. In addition, a well-equipped kitchenette is included for convenience. The unit further comprises multiple individual offices, allowing for private workspaces or meeting rooms as needed