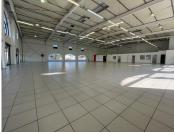

### 780 m<sup>2</sup>

Retail Space to let in Eclipse Park, Parklands. This open plan retail space enjoys exceptional visibility along the main road, ensuring maximum exposure for businesses. It features convenient roller shutter door access, facilitating easy loading and unloading of goods. The unit boasts tiled flooring throughout, offering a modern and durable surface. Ample parking is available, providing convenience for customers and employees alike.

Situated on a public transportation route, it offers easy access for commuters. The space offers great ceiling height, creating a spacious and welcoming atmosphere. It also provides excellent signage opportunities to capture attention and promote businesses effectively. In addition, a well-equipped kitchenette is included for convenience. The unit further comprises multiple individual offices, allowing for private workspaces or meeting rooms as needed