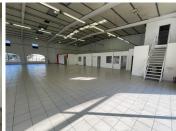

### 780 m<sup>2</sup>

Retail Space to let in Eclipse Park, Parklands. This open plan retail space enjoys exceptional visibility along the main road, ensuring maximum exposure for businesses. It features convenient roller shutter door access, facilitating easy loading and unloading of goods. The unit boasts tiled flooring throughout, offering a modern and durable surface. Ample parking is available, providing convenience for customers and employees alike.

Situated on a public transportation route, it offers easy access for commuters. The space offers great ceiling height, creating a spacious and welcoming atmosphere. It also provides excellent signage opportunities to capture attention and promote businesses effectively. In addition, a well-equipped kitchenette is included for convenience. The unit further comprises multiple individual offices, allowing for private workspaces or meeting rooms as needed