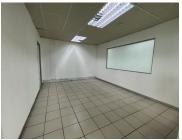

### 780 m<sup>2</sup>

Retail Space to let in Eclipse Park, Parklands. This open plan retail space enjoys exceptional visibility along the main road, ensuring maximum exposure for businesses. It features convenient roller shutter door access, facilitating easy loading and unloading of goods. The unit boasts tiled flooring throughout, offering a modern and durable surface. Ample parking is available, providing convenience for customers and employees alike.

Situated on a public transportation route, it offers easy access for commuters. The space offers great ceiling height, creating a spacious and welcoming atmosphere. It also provides excellent signage opportunities to capture attention and promote businesses effectively. In addition, a well-equipped kitchenette is included for convenience. The unit further comprises multiple individual offices, allowing for private workspaces or meeting rooms as needed