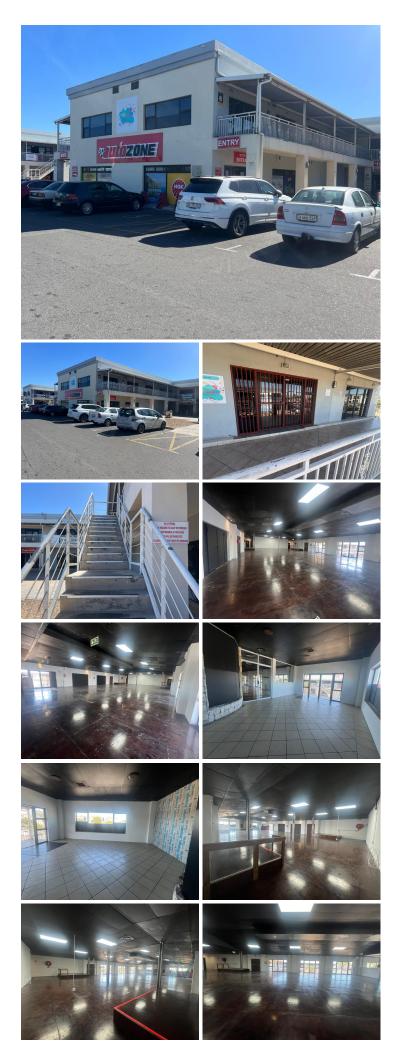

## 🔏 370 m²

Welcome to a versatile open-plan retail property nestled in the heart of Parklands, offering a dynamic space for various commercial endeavors. Featuring wooden floors throughout and boasting great ceiling height, this property exudes a blend of charm and functionality.

Accompanied by a storage room and a well-appointed kitchen area with ample bathroom facilities, the space is designed to cater to the diverse needs of retail operations. With emergency exit doors and onsite security ensuring safety and peace of mind, this centrally located property provides convenient access to main roads, presenting an enticing opportunity for businesses seeking a prime retail location with ample amenities.

#### Gross Monthly Rental Lease Period Available From

R46,250 Ex Vat Negotiable Immediately

| Floor Size m <sup>2</sup> | 370        | Security         | Yes |
|---------------------------|------------|------------------|-----|
| Parking Bays              | -          | Air Conditioning | Yes |
| Title                     | -          | Generator        | -   |
| Zoning                    | Commercial | Fibre            | -   |