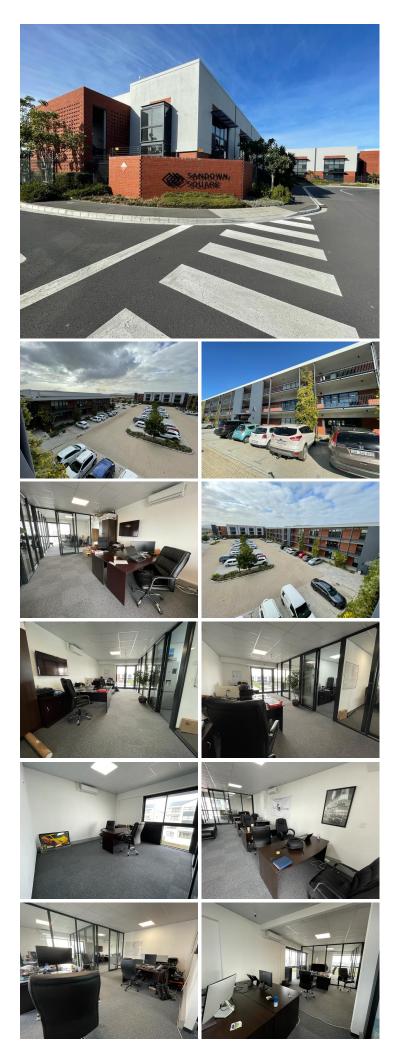

## 17,280 pm

OFFICE SPACE TO RENT IN SANDOWN SQUARE BUSINESS PARK | 96m<sup>2</sup>

Sandown Square Business Park, located in Parklands North, offers a modern office space. The unit is equipped with air conditioning, ensuring a pleasant working environment. The park provides 24hour security, including gate tag access control, offering tenants peace of mind. Natural light creates a bright and inviting atmosphere while a backup generator ensures uninterrupted power supply, mitigating the impact of load shedding. Additionally, this unit comes with three allocated open parking bays, enhancing convenience for both staff and visitors.

The park boasts excellent accessibility, being situated on a main road with easy access to public transportation. It's also fibre-ready, supporting high-speed internet connectivity essential for modern businesses. This office includes a kitchenette, providing facilities for staff to prepare meals and refreshments. Sandown Square is a sought-after office park, known for its prime location and comprehensive amenities, making it an ideal choice for businesses seeking a professional and secure environment.

## Gross Monthly Rental Lease Period Available From

R17,280 Ex Vat Negotiable Specific Date

| Floor Size m <sup>2</sup> | 96         | Security         | -   |
|---------------------------|------------|------------------|-----|
| Parking Bays              | 3.0        | Air Conditioning | -   |
| Title                     | -          | Generator        | YES |
| Zoning                    | Commercial | Fibre            | -   |