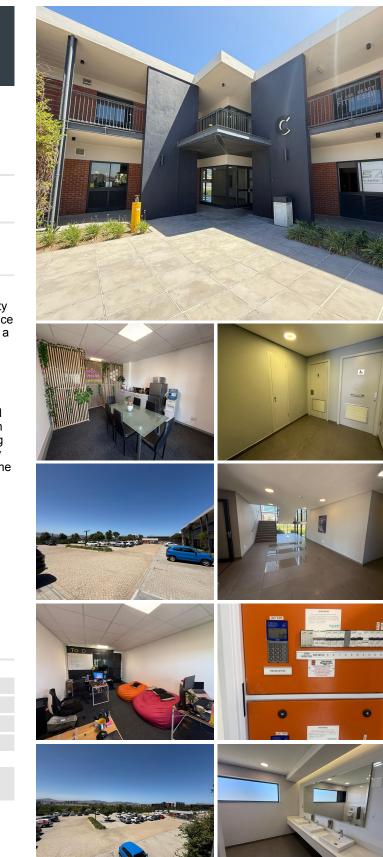

## 8,600 pm

OFFICE SPACE AVAILABLE TO LET IN SANDOWN SQUARE BUSINESS PARK | 40m<sup>2</sup>

Located in the sought-after Sandown Square Business Park, this open-plan office offers a professional workspace ideal for a variety of businesses. It features a kitchenette area, providing convenience for staff and guests. The space is filled with natural light, creating a bright and welcoming environment. The office is carpeted throughout, offering a comfortable and polished aesthetic.

Tenants will benefit from a range of amenities, including 24-hour security, ensuring peace of mind for both staff and visitors. Additionally, the office comes with one open parking bay included in the rental. Generator backup power ensures minimal disruption during power outages, allowing your business to continue running smoothly. This modern office space offers an ideal setting for any growing business in one of the most sought-after office parks in the area.