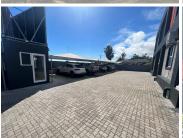

Gross Monthly Rental R13,860 Ex Vat Lease Period Negotiable Available From Immediately

| Floor Size m <sup>2</sup> | 84              | Security         | Yes |
|---------------------------|-----------------|------------------|-----|
| Parking Bays              | -               | Air Conditioning | Yes |
| Title                     | Sectional Title | Generator        | -   |
| Zoning                    | Commercial      | Fibre            | Yes |