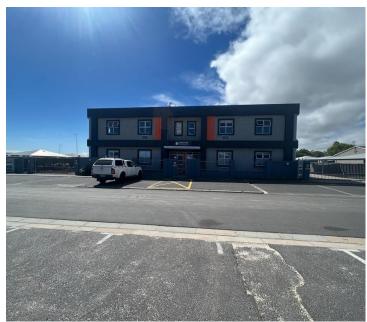

## 13,860 pm

Bayside Office Park | Office Space For Rent On Erica Road, Table View

84 m<sup>2</sup>

Office space to let in Bayside Office Park, Table View. Situated on the ground floor, this office space presents an open-plan layout that fosters versatile usage. It features three distinct individual offices, alongside a dedicated server room or storage space. The entire area benefits from comprehensive air conditioning, ensuring a comfortable work environment. Notably, the property is equipped with solar backup power, enhancing its sustainability and reliability. With the convenience of prepaid electricity, your operational control remains seamless. The property's security is well-addressed, offering around-the-clock protection.

Strategically positioned along a public transportation route, this property ensures easy accessibility for both your team and clients. Moreover, its prime location is underscored by its mere two-minute walking distance to the renowned Bayside Shopping Centre, adding to its appeal as a functional and conveniently situated office space.