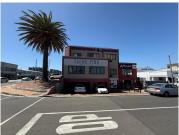

## 13,040 pm

OFFICE SPACE TO LET IN TABLE VIEW | 80m²

80 m<sup>2</sup>

This office space, located in the bustling area of Table View, offers a welcoming reception area and three individual offices. Tiled throughout, the office maintains a clean and professional appearance, ideal for businesses seeking a polished image. Additionally, the office is filled with natural light, and includes a kitchenette making it comfortable for day-to-day operations.

The office is centrally located, ensuring easy access for both clients and staff, while offering a tandem parking bay for convenient parking arrangements. With air-conditioning throughout, the space remains comfortable during the hotter months. The property also offers signage opportunities, allowing businesses to enhance their visibility and brand presence. Whether you're looking for a space for client meetings or team collaboration, this office provides a practical and versatile solution.