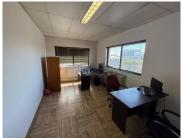

## 13,040 pm

OFFICE SPACE TO LET IN TABLE VIEW | 80m²

80 m<sup>2</sup>

This office space, located in the bustling area of Table View, offers a welcoming reception area and three individual offices. Tiled throughout, the office maintains a clean and professional appearance, ideal for businesses seeking a polished image. Additionally, the office is filled with natural light, and includes a kitchenette making it comfortable for day-to-day operations.