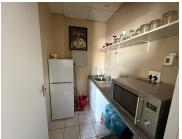

## 13,040 pm

OFFICE SPACE TO LET IN TABLE VIEW | 80m²

80 m<sup>2</sup>

This office space, located in the bustling area of Table View, offers a welcoming reception area and three individual offices. Tiled throughout, the office maintains a clean and professional appearance, ideal for businesses seeking a polished image. Additionally, the office is filled with natural light, and includes a kitchenette making it comfortable for day-to-day operations.