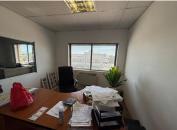

## 13,040 pm

OFFICE SPACE TO LET IN TABLE VIEW | 80m²

80 m<sup>2</sup>

This office space, located in the bustling area of Table View, offers a welcoming reception area and three individual offices. Tiled throughout, the office maintains a clean and professional appearance, ideal for businesses seeking a polished image. Additionally, the office is filled with natural light, and includes a kitchenette making it comfortable for day-to-day operations.