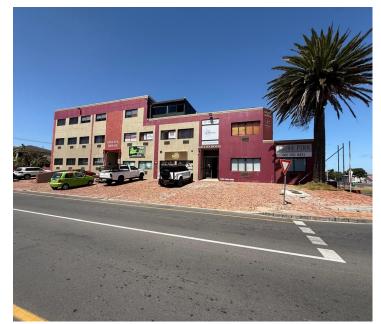

## 13,040 pm

OFFICE SPACE TO LET IN TABLE VIEW | 80m²

80 m<sup>2</sup>

This office space, located in the bustling area of Table View, offers a welcoming reception area and three individual offices. Tiled throughout, the office maintains a clean and professional appearance, ideal for businesses seeking a polished image. Additionally, the office is filled with natural light, and includes a kitchenette making it comfortable for day-to-day operations.

The office is centrally located, ensuring easy access for both clients and staff, while offering a tandem parking bay for convenient parking arrangements. With air-conditioning throughout, the space remains comfortable during the hotter months. The property also offers signage opportunities, allowing businesses to enhance their visibility and brand presence. Whether you're looking for a space for client meetings or team collaboration, this office provides a practical and versatile solution.