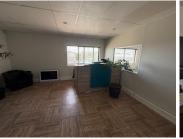

## 13,040 pm

OFFICE SPACE TO LET IN TABLE VIEW | 80m²

80 m<sup>2</sup>

This office space, located in the bustling area of Table View, offers a welcoming reception area and three individual offices. Tiled throughout, the office maintains a clean and professional appearance, ideal for businesses seeking a polished image. Additionally, the office is filled with natural light, and includes a kitchenette making it comfortable for day-to-day operations.