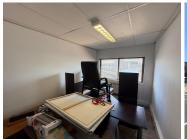

## 13,040 pm

OFFICE SPACE TO LET IN TABLE VIEW | 80m²

80 m<sup>2</sup>

This office space, located in the bustling area of Table View, offers a welcoming reception area and three individual offices. Tiled throughout, the office maintains a clean and professional appearance, ideal for businesses seeking a polished image. Additionally, the office is filled with natural light, and includes a kitchenette making it comfortable for day-to-day operations.