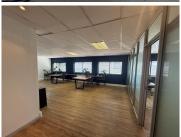

## 12,704 pm

BLAAUWBERG ROAD | OFFICE SPACE TO LET IN TABLE VIEW | 78m<sup>2</sup>

78 m<sup>2</sup>

Situated in the conveniently located Guiliva House in Table View, this well-presented office space offers an environment for commercial businesses. The layout features an open plan area complemented by a separate glass-partitioned office or boardroom, allowing for both collaborative work and private meetings. Vinyl flooring runs throughout the space, creating a clean and modern aesthetic, while air conditioning ensures a comfortable working environment.

The office includes a kitchenette, along with two dedicated parking bays. With excellent signage opportunities, your business will benefit from great visibility in a central location. Positioned along the MyCiTi bus route, the office is easily accessible for both staff and clients, making it an ideal choice for businesses seeking a well-connected and functional workspace in the heart of Table View.