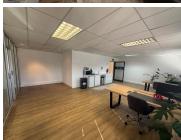

## 12,704 pm

BLAAUWBERG ROAD | OFFICE SPACE TO LET IN TABLE VIEW | 78m<sup>2</sup>

78 m<sup>2</sup>

Situated in the conveniently located Guiliva House in Table View, this well-presented office space offers an environment for commercial businesses. The layout features an open plan area complemented by a separate glass-partitioned office or boardroom, allowing for both collaborative work and private meetings. Vinyl flooring runs throughout the space, creating a clean and modern aesthetic, while air conditioning ensures a comfortable working environment.

The office includes a kitchenette, along with two dedicated parking bays. With excellent signage opportunities, your business will benefit from great visibility in a central location. Positioned along the MyCiTi bus route, the office is easily accessible for both staff and clients, making it an ideal choice for businesses seeking a well-connected and functional workspace in the heart of Table View.