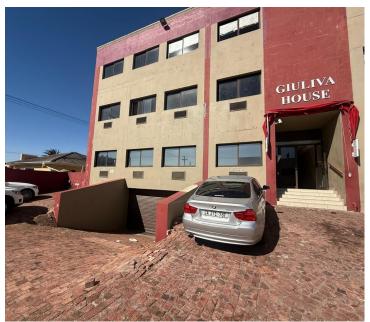

## 12,704 pm

BLAAUWBERG ROAD | OFFICE SPACE TO LET IN TABLE VIEW | 78m<sup>2</sup>

78 m<sup>2</sup>

Situated in the conveniently located Guiliva House in Table View, this well-presented office space offers an environment for commercial businesses. The layout features an open plan area complemented by a separate glass-partitioned office or boardroom, allowing for both collaborative work and private meetings. Vinyl flooring runs throughout the space, creating a clean and modern aesthetic, while air conditioning ensures a comfortable working environment.

The office includes a kitchenette, along with two dedicated parking bays. With excellent signage opportunities, your business will benefit from great visibility in a central location. Positioned along the MyCiTi bus route, the office is easily accessible for both staff and clients, making it an ideal choice for businesses seeking a well-connected and functional workspace in the heart of Table View.