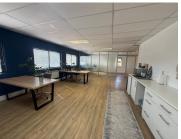

## 12,704 pm

BLAAUWBERG ROAD | OFFICE SPACE TO LET IN TABLE VIEW | 78m<sup>2</sup>

78 m<sup>2</sup>

Situated in the conveniently located Guiliva House in Table View, this well-presented office space offers an environment for commercial businesses. The layout features an open plan area complemented by a separate glass-partitioned office or boardroom, allowing for both collaborative work and private meetings. Vinyl flooring runs throughout the space, creating a clean and modern aesthetic, while air conditioning ensures a comfortable working environment.

The office includes a kitchenette, along with two dedicated parking bays. With excellent signage opportunities, your business will benefit from great visibility in a central location. Positioned along the MyCiTi bus route, the office is easily accessible for both staff and clients, making it an ideal choice for businesses seeking a well-connected and functional workspace in the heart of Table View.