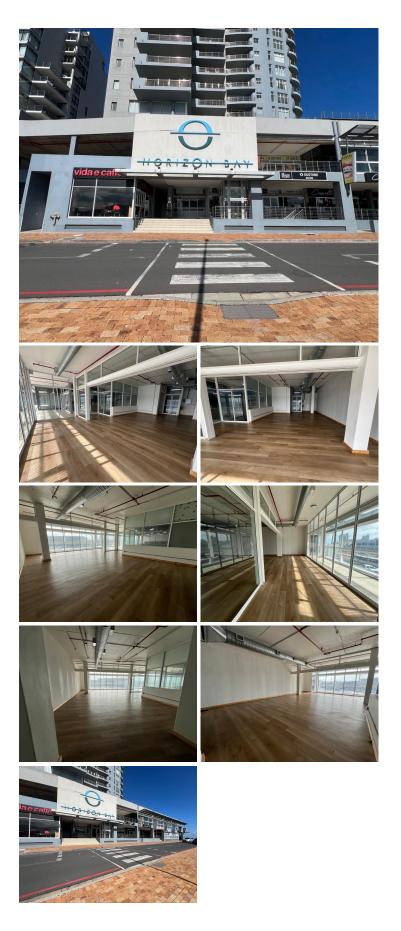

## 🐔 110 m²

Located on Blaauwberg Road in Horizon Bay, Table View, this 110m<sup>2</sup> first-floor office space offers a bright, open-plan layout that is both well-maintained and inviting. The space benefits from ample natural light, creating a comfortable and productive work environment. With lift access, the office is easily accessible, and on-site security ensures a safe working space for your team.

Centrally positioned on Blaauwberg Main Road, this office enjoys excellent visibility and convenience. The location offers easy access to various amenities and services, making it an ideal choice for businesses looking to establish themselves in a prime area of Table View.