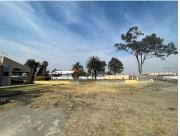

## 90,000 pm

Cnr Pretoria Road and Rondebult Road | Vacant Land to Let in Boksburg

13000 m<sup>2</sup>

Vacant patch of land measuring 13000sqm is available to Let. The property is located in Boksburg, Angelo Industrial Area. The land is fully enclosed and is in close proximity to the highway and various amenities in the area.

Gross Monthly Rental R90,000 Ex Vat Lease Period 12 months Available From Immediately

| Floor Size m <sup>2</sup> | 13000      | Security         | - |
|---------------------------|------------|------------------|---|
| Parking Bays              | -          | Air Conditioning | - |
| Title                     | Freehold   | Generator        | - |
| Zoning                    | Commercial | Fibre            | - |