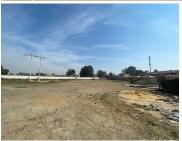

## 90,000 pm

Cnr Pretoria Road and Rondebult Road | Vacant Land to Let in Boksburg

13000 m<sup>2</sup>

Vacant patch of land measuring 13000sqm is available to Let. The property is located in Boksburg, Angelo Industrial Area. The land is fully enclosed and is in close proximity to the highway and various amenities in the area.

Gross Monthly Rental R90,000 Ex Vat Lease Period 12 months Available From Immediately

| Floor Size m <sup>2</sup> | 13000      | Security         | - |
|---------------------------|------------|------------------|---|
| Parking Bays              | -          | Air Conditioning | - |
| Title                     | Freehold   | Generator        | - |
| Zoning                    | Commercial | Fibre            | - |