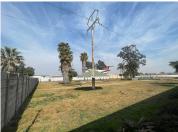

## 90,000 pm

Cnr Pretoria Road and Rondebult Road | Vacant Land to Let in Boksburg

13000 m<sup>2</sup>

Vacant patch of land measuring 13000sqm is available to Let. The property is located in Boksburg, Angelo Industrial Area. The land is fully enclosed and is in close proximity to the highway and various amenities in the area.

Gross Monthly Rental R90,000 Ex Vat Lease Period 12 months Available From Immediately

| Floor Size m <sup>2</sup> | 13000      | Security         | - |
|---------------------------|------------|------------------|---|
| Parking Bays              | -          | Air Conditioning | - |
| Title                     | Freehold   | Generator        | - |
| Zoning                    | Commercial | Fibre            | - |