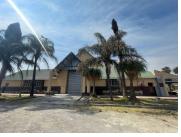

## 90,000 pm

Cnr Pretoria Road and Rondebult Road | Vacant Land to Let in Boksburg

13000 m<sup>2</sup>

Vacant patch of land measuring 13000sqm is available to Let. The property is located in Boksburg, Angelo Industrial Area. The land is fully enclosed and is in close proximity to the highway and various amenities in the area.