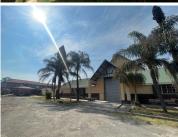

## 90,000 pm

Cnr Pretoria Road and Rondebult Road | Vacant Land to Let in Boksburg

13000 m<sup>2</sup>

Vacant patch of land measuring 13000sqm is available to Let. The property is located in Boksburg, Angelo Industrial Area. The land is fully enclosed and is in close proximity to the highway and various amenities in the area.