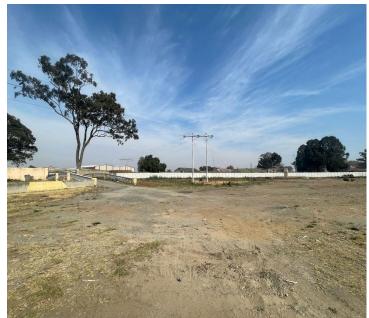

## 90,000 pm

Cnr Pretoria Road and Rondebult Road | Vacant Land to Let in Boksburg

13000 m<sup>2</sup>

Vacant patch of land measuring 13000sqm is available to Let. The property is located in Boksburg, Angelo Industrial Area. The land is fully enclosed and is in close proximity to the highway and various amenities in the area.

Gross Monthly Rental R90,000 Ex Vat Lease Period 12 months Available From Immediately

| Floor Size m <sup>2</sup> | 13000      | Security         | - |
|---------------------------|------------|------------------|---|
| Parking Bays              | -          | Air Conditioning | - |
| Title                     | Freehold   | Generator        | - |
| Zoning                    | Commercial | Fibre            | - |