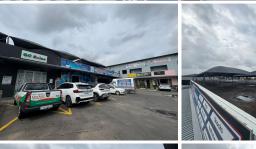

## 30,000 pm

Secure First-Floor Parking Lot for Rent in Bardene, Boksburg

990 m<sup>2</sup>

Located at 120 North Rand Road, this 990m² first-floor parking lot offers convenient access via a ramp and features separate gated entry for enhanced security. The center provides 24/7 security on the ground floor, ensuring a safe and controlled environment. Ideal for businesses needing secure vehicle storage or additional parking space.