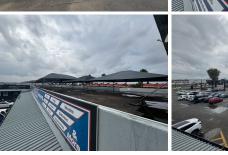

## 30,000 pm

Secure First-Floor Parking Lot for Rent in Bardene, Boksburg

990 m<sup>2</sup>

Located at 120 North Rand Road, this 990m² first-floor parking lot offers convenient access via a ramp and features separate gated entry for enhanced security. The center provides 24/7 security on the ground floor, ensuring a safe and controlled environment. Ideal for businesses needing secure vehicle storage or additional parking space.