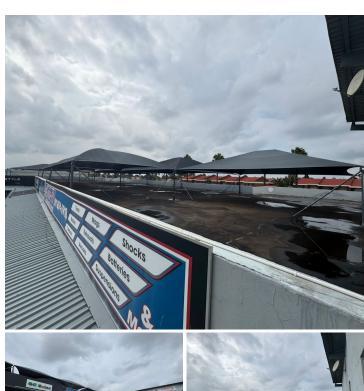

## 30,000 pm

Secure First-Floor Parking Lot for Rent in Bardene, Boksburg

990 m<sup>2</sup>

Located at 120 North Rand Road, this 990m² first-floor parking lot offers convenient access via a ramp and features separate gated entry for enhanced security. The center provides 24/7 security on the ground floor, ensuring a safe and controlled environment. Ideal for businesses needing secure vehicle storage or additional parking space.