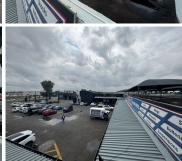

## 30,000 pm

Secure First-Floor Parking Lot for Rent in Bardene, Boksburg

990 m<sup>2</sup>

Located at 120 North Rand Road, this 990m² first-floor parking lot offers convenient access via a ramp and features separate gated entry for enhanced security. The center provides 24/7 security on the ground floor, ensuring a safe and controlled environment. Ideal for businesses needing secure vehicle storage or additional parking space.