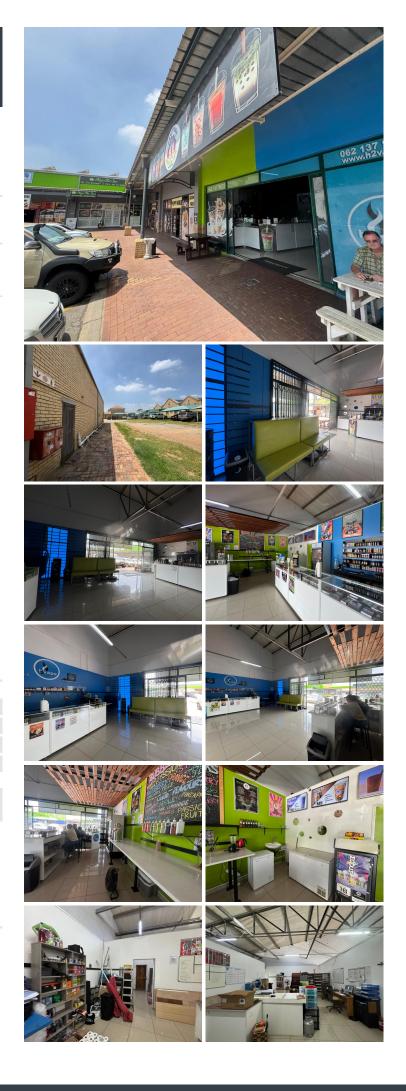

## 👚 184 m²

This 184m<sup>2</sup> office space offers a fantastic business opportunity in a prime location. With a monthly rental of R27,893.20 excluding VAT and utilities, this space provides a professional environment with essential amenities. The building is equipped with a backup generator, with a monthly charge of R874.80 and a generator levy of R450.00 to ensure uninterrupted operations. A two-month rental deposit of R44,562.72 is required. Secure your spot in this sought-after business hub today!

#### Gross Monthly Rental Lease Period Available From

R27,893 Ex Vat 12 months Immediately

| Floor Size m <sup>2</sup> | 184        | Security         | - |
|---------------------------|------------|------------------|---|
| Parking Bays              | -          | Air Conditioning | - |
| Title                     | -          | Generator        | - |
| Zoning                    | Commercial | Fibre            | - |