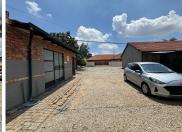

## 35,000 pm

Prime Commercial Space to Let at 9 1st Street, Bardene, Boksburg

300 m<sup>2</sup>

Situated in the heart of Bardene, this versatile 300sqm property offers an excellent opportunity for businesses seeking a well-maintained and functional space. Priced at R35 000.00 per month, excluding VAT and utilities. The space boasts ample parking, ensuring convenience for both staff and visitors. Inside, the property features neat flooring and standard lighting, complemented by large windows that allow for an abundance of natural light. Additional features include security bars for added safety, a well-appointed kitchen, bathroom facilities, and a dedicated storeroom, catering to both operational and storage needs.