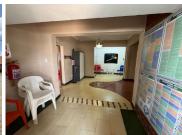

## 35,000 pm

Prime Commercial Space to Let at 9 1st Street, Bardene, Boksburg

300 m<sup>2</sup>

Situated in the heart of Bardene, this versatile 300sqm property offers an excellent opportunity for businesses seeking a well-maintained and functional space. Priced at R35 000.00 per month, excluding VAT and utilities. The space boasts ample parking, ensuring convenience for both staff and visitors. Inside, the property features neat flooring and standard lighting, complemented by large windows that allow for an abundance of natural light. Additional features include security bars for added safety, a well-appointed kitchen, bathroom facilities, and a dedicated storeroom, catering to both operational and storage needs.