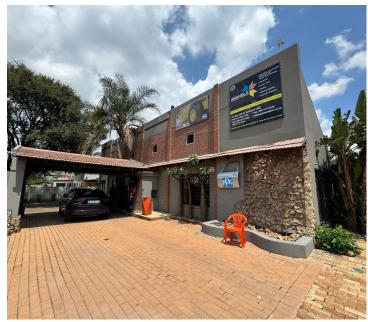

## 35,000 pm

Prime Commercial Space to Let at 9 1st Street, Bardene, Boksburg

300 m<sup>2</sup>

Situated in the heart of Bardene, this versatile 300sqm property offers an excellent opportunity for businesses seeking a well-maintained and functional space. Priced at R35 000.00 per month, excluding VAT and utilities. The space boasts ample parking, ensuring convenience for both staff and visitors. Inside, the property features neat flooring and standard lighting, complemented by large windows that allow for an abundance of natural light. Additional features include security bars for added safety, a well-appointed kitchen, bathroom facilities, and a dedicated storeroom, catering to both operational and storage needs.

Bardene, a popular commercial hub within Boksburg, offers businesses a strategic location with easy access to major arterial routes, including the R21 and N12 highways. This connectivity makes the area ideal for companies needing efficient transport links to OR Tambo International Airport, the East Rand's industrial nodes, and Johannesburg's broader business districts. The area also benefits from nearby retail centres, restaurants, and essential amenities, providing convenience for employees and clients alike.

Gross Monthly Rental R35,000 Ex Vat Lease Period 12 months Available From Immediately

| Floor Size m <sup>2</sup> | 300        | Security         | Yes |
|---------------------------|------------|------------------|-----|
| Parking Bays              | -          | Air Conditioning | -   |
| Title                     | -          | Generator        | -   |
| Zoning                    | Commercial | Fibre            | -   |