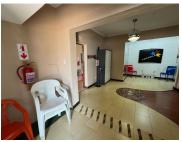

## 35,000 pm

Prime Commercial Space to Let at 9 1st Street, Bardene, Boksburg

300 m<sup>2</sup>

Situated in the heart of Bardene, this versatile 300sqm property offers an excellent opportunity for businesses seeking a well-maintained and functional space. Priced at R35 000.00 per month, excluding VAT and utilities. The space boasts ample parking, ensuring convenience for both staff and visitors. Inside, the property features neat flooring and standard lighting, complemented by large windows that allow for an abundance of natural light. Additional features include security bars for added safety, a well-appointed kitchen, bathroom facilities, and a dedicated storeroom, catering to both operational and storage needs.