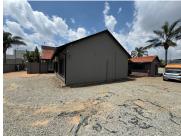

## 35,000 pm

Prime Commercial Space to Let at 9 1st Street, Bardene, Boksburg

300 m<sup>2</sup>

Situated in the heart of Bardene, this versatile 300sqm property offers an excellent opportunity for businesses seeking a well-maintained and functional space. Priced at R35 000.00 per month, excluding VAT and utilities. The space boasts ample parking, ensuring convenience for both staff and visitors. Inside, the property features neat flooring and standard lighting, complemented by large windows that allow for an abundance of natural light. Additional features include security bars for added safety, a well-appointed kitchen, bathroom facilities, and a dedicated storeroom, catering to both operational and storage needs.