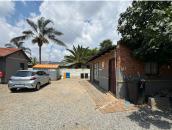

## 35,000 pm

Prime Commercial Space to Let at 9 1st Street, Bardene, Boksburg

300 m<sup>2</sup>

Situated in the heart of Bardene, this versatile 300sqm property offers an excellent opportunity for businesses seeking a well-maintained and functional space. Priced at R35 000.00 per month, excluding VAT and utilities. The space boasts ample parking, ensuring convenience for both staff and visitors. Inside, the property features neat flooring and standard lighting, complemented by large windows that allow for an abundance of natural light. Additional features include security bars for added safety, a well-appointed kitchen, bathroom facilities, and a dedicated storeroom, catering to both operational and storage needs.

Gross Monthly Rental R35,000 Ex Vat Lease Period 12 months Available From Immediately

| Floor Size m <sup>2</sup> | 300        | Security         | Yes |
|---------------------------|------------|------------------|-----|
| Parking Bays              | -          | Air Conditioning | -   |
| Title                     | -          | Generator        | -   |
| Zoning                    | Commercial | Fibre            | -   |