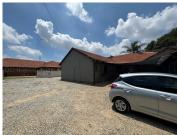

## 35,000 pm

Prime Commercial Space to Let at 9 1st Street, Bardene, Boksburg

300 m<sup>2</sup>

Situated in the heart of Bardene, this versatile 300sqm property offers an excellent opportunity for businesses seeking a well-maintained and functional space. Priced at R35 000.00 per month, excluding VAT and utilities. The space boasts ample parking, ensuring convenience for both staff and visitors. Inside, the property features neat flooring and standard lighting, complemented by large windows that allow for an abundance of natural light. Additional features include security bars for added safety, a well-appointed kitchen, bathroom facilities, and a dedicated storeroom, catering to both operational and storage needs.

Bardene, a popular commercial hub within Boksburg, offers businesses a strategic location with easy access to major arterial routes, including the R21 and N12 highways. This connectivity makes the area ideal for companies needing efficient transport links to OR Tambo International Airport, the East Rand's industrial nodes, and Johannesburg's broader business districts. The area also benefits from nearby retail centres, restaurants, and essential amenities, providing convenience for employees and clients alike.