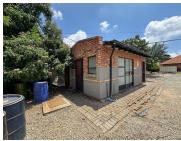

## 35,000 pm

Prime Commercial Space to Let at 9 1st Street, Bardene, Boksburg

300 m<sup>2</sup>

Situated in the heart of Bardene, this versatile 300sqm property offers an excellent opportunity for businesses seeking a well-maintained and functional space. Priced at R35 000.00 per month, excluding VAT and utilities. The space boasts ample parking, ensuring convenience for both staff and visitors. Inside, the property features neat flooring and standard lighting, complemented by large windows that allow for an abundance of natural light. Additional features include security bars for added safety, a well-appointed kitchen, bathroom facilities, and a dedicated storeroom, catering to both operational and storage needs.