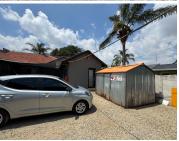

## 35,000 pm

Prime Commercial Space to Let at 9 1st Street, Bardene, Boksburg

300 m<sup>2</sup>

Situated in the heart of Bardene, this versatile 300sqm property offers an excellent opportunity for businesses seeking a well-maintained and functional space. Priced at R35 000.00 per month, excluding VAT and utilities. The space boasts ample parking, ensuring convenience for both staff and visitors. Inside, the property features neat flooring and standard lighting, complemented by large windows that allow for an abundance of natural light. Additional features include security bars for added safety, a well-appointed kitchen, bathroom facilities, and a dedicated storeroom, catering to both operational and storage needs.

Gross Monthly Rental R35,000 Ex Vat Lease Period 12 months Available From Immediately

| Floor Size m <sup>2</sup> | 300        | Security         | Yes |
|---------------------------|------------|------------------|-----|
| Parking Bays              | -          | Air Conditioning | -   |
| Title                     | -          | Generator        | -   |
| Zoning                    | Commercial | Fibre            | -   |