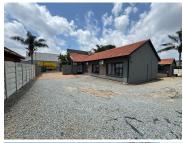

## 35,000 pm

Prime Commercial Space to Let at 9 1st Street, Bardene, Boksburg

300 m<sup>2</sup>

Situated in the heart of Bardene, this versatile 300sqm property offers an excellent opportunity for businesses seeking a well-maintained and functional space. Priced at R35 000.00 per month, excluding VAT and utilities. The space boasts ample parking, ensuring convenience for both staff and visitors. Inside, the property features neat flooring and standard lighting, complemented by large windows that allow for an abundance of natural light. Additional features include security bars for added safety, a well-appointed kitchen, bathroom facilities, and a dedicated storeroom, catering to both operational and storage needs.

Gross Monthly Rental R35,000 Ex Vat Lease Period 12 months Available From Immediately

| Floor Size m <sup>2</sup> | 300        | Security         | Yes |
|---------------------------|------------|------------------|-----|
| Parking Bays              | -          | Air Conditioning | -   |
| Title                     | -          | Generator        | -   |
| Zoning                    | Commercial | Fibre            | -   |